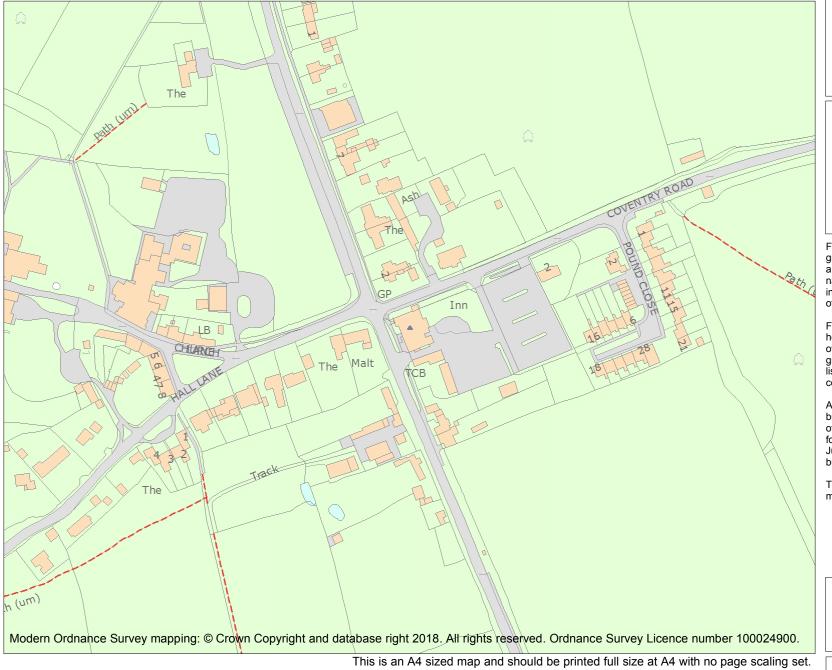

For all entries pre-dating 4 April 2011 maps and national grid references do not form part of the official record of a listed building. In such cases the map here and the national grid reference are generated from the list entry in the official record and added later to aid identification of the principal listed building or buildings.

For all list entries made on or after 4 April 2011 the map here and the national grid reference do form part of the official record. In such cases the map and the national grid reference are to aid identification of the principal listed building or buildings only and must be read in conjunction with other information in the record.

Any object or structure fixed to the principal building or buildings and any object or structure within the curtilage of the building, which, although not fixed to the building, forms part of the land and has done so since before 1st July, 1948 is by law to be treated as part of the listed building.

This map was delivered electronically and when printed may not be to scale and may be subject to distortions.

| List Entry NGR: | SP 24641 79120 |
|-----------------|----------------|
| Map Scale:      | 1:2500         |
| Print Date:     | 30 April 2024  |