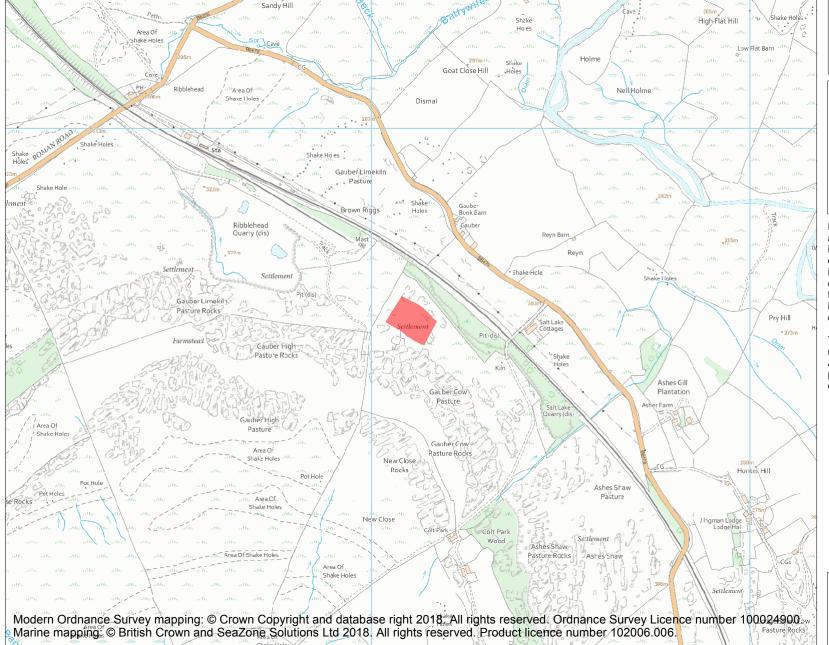

This is an A4 sized map and should be printed full size at A4 with no page scaling set.

Name: Settlement on Gauber Cow Pasture Rocks

Heritage Category:

Scheduling

1004146

List Entry No :

County: North Yorkshire

**List Entry NGR:** SD 77104 78494

**Map Scale:** 1:10000

Print Date: 2 May 2024