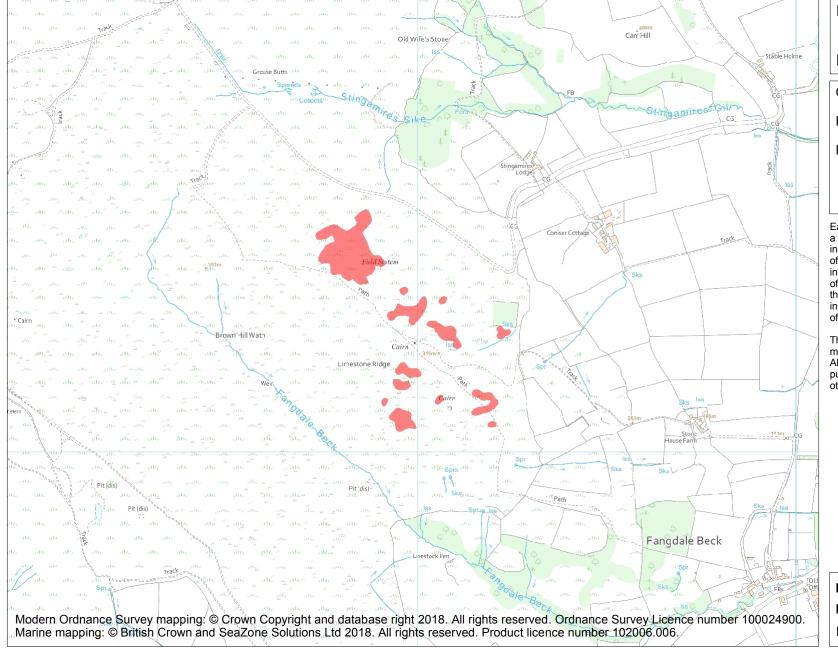

This is an A4 sized map and should be printed full size at A4 with no page scaling set.

Name: Group of round barrows on Bilsdale Moor 1/2 mile (800m) NW of Fangdale Beck

## Heritage Category:

Scheduling

**List Entry No:** 

1004148

County: North Yorkshire

District: Hambleton

Parish: Bilsdale Midcable

Each official record of a scheduled monument contains a map. New entries on the schedule from 1988 onwards include a digitally created map which forms part of the official record. For entries created in the years up to and including 1987 a hand-drawn map forms part of the official record. The map here has been translated from the official map and that process may have introduced inaccuracies. Copies of maps that form part of the official record can be obtained from Historic England.

**List Entry NGR:** SE 56178 95114

**Map Scale:** 1:10000

Print Date: 7 May 2024

HistoricEngland.org.uk