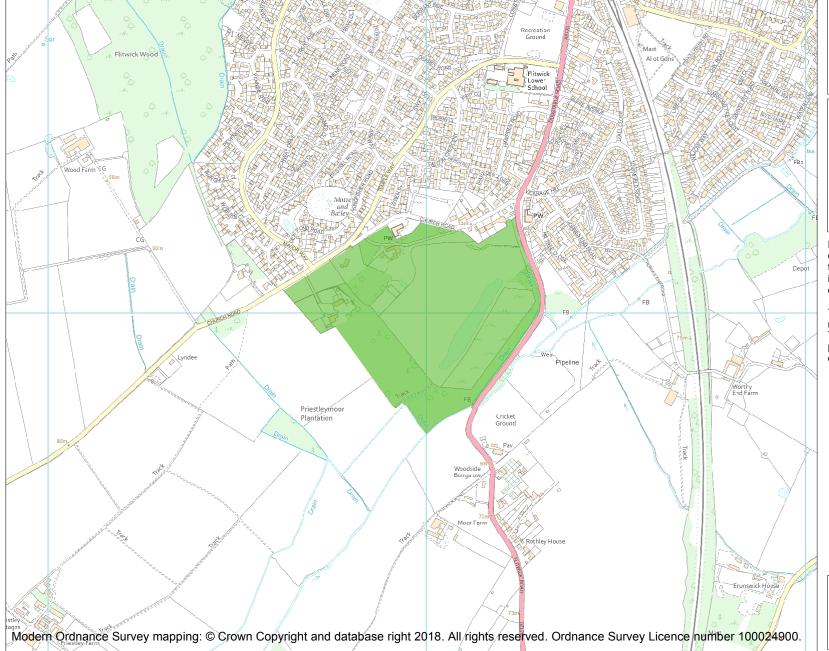

This is an A4 sized map and should be printed full size at A4 with no page scaling set.

Name: FLITWICK MANOR

Heritage Category:

Park and Garden

List Entry No: 1000383

Grade:

County:

District: Central Bedfordshire

Parish: Flitwick, Westoning

Each official record of a registered garden or other land contains a map. The map here has been translated from the official map and that process may have introduced inaccuracies. Copies of maps that form part of the official record can be obtained from Historic England.

This map was delivered electronically and when printed may not be to scale and may be subject to distortions. The map and grid references are for identification purposes only and must be read in conjunction with other information in the record.

**List Entry NGR:** TL 02961 33974

**Map Scale:** 1:10000

Print Date: 20 April 2024

HistoricEngland.org.uk