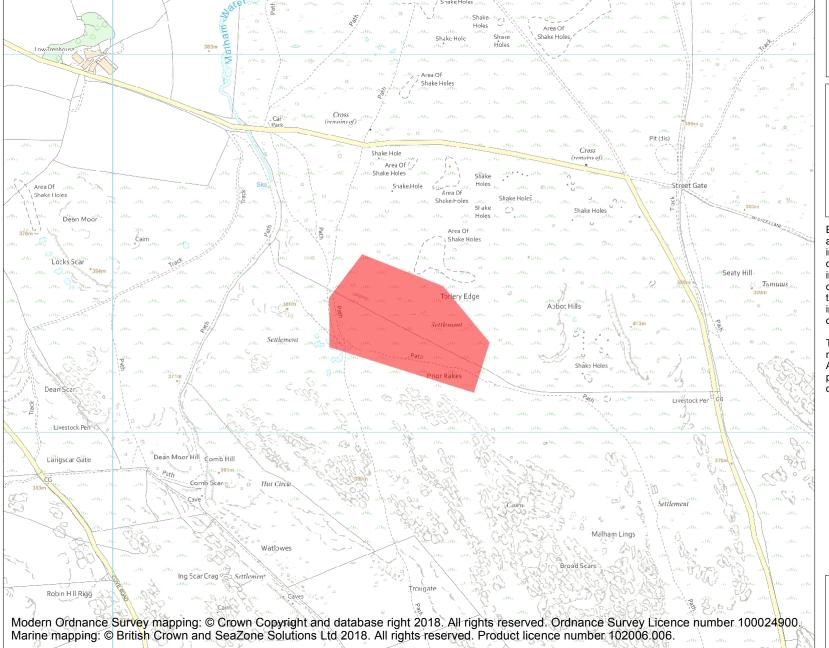

This is an A4 sized map and should be printed full size at A4 with no page scaling set.

Name: Settlement on Prior Rakes

Heritage Category:

Scheduling

**List Entry No:** 

1004156

County: North Yorkshire

District: Craven

Parish: Malham

Each official record of a scheduled monument contains a map. New entries on the schedule from 1988 onwards include a digitally created map which forms part of the official record. For entries created in the years up to and including 1987 a hand-drawn map forms part of the official record. The map here has been translated from the official map and that process may have introduced inaccuracies. Copies of maps that form part of the official record can be obtained from Historic England.

This map was delivered electronically and when printed may not be to scale and may be subject to distortions. All maps and grid references are for identification purposes only and must be read in conjunction with other information in the record.

**List Entry NGR:** SD 89784 65292

**Map Scale:** 1:10000

Print Date: 24 April 2024