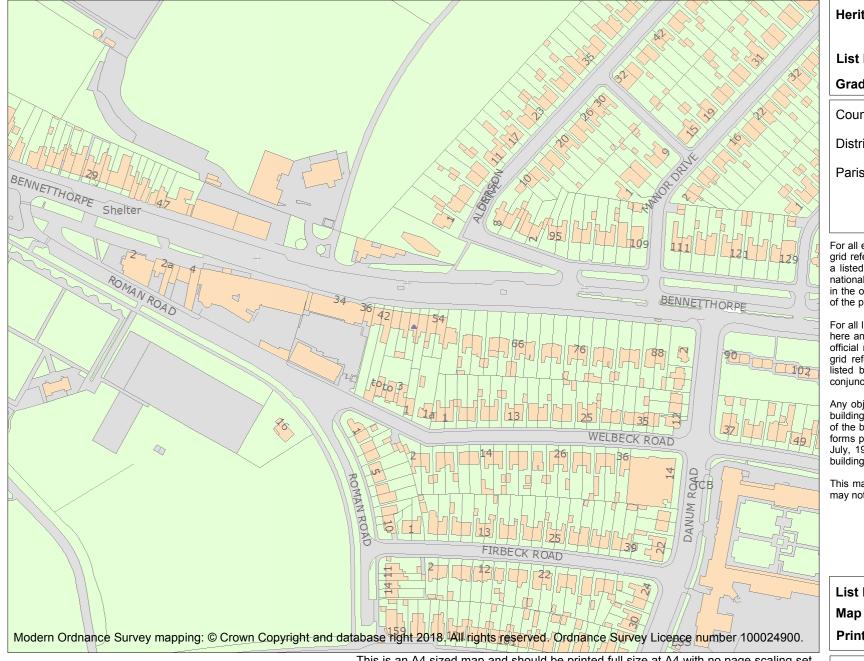

For all entries pre-dating 4 April 2011 maps and national grid references do not form part of the official record of a listed building. In such cases the map here and the national grid reference are generated from the list entry in the official record and added later to aid identification of the principal listed building or buildings.

For all list entries made on or after 4 April 2011 the map here and the national grid reference do form part of the official record. In such cases the map and the national grid reference are to aid identification of the principal listed building or buildings only and must be read in conjunction with other information in the record.

Any object or structure fixed to the principal building or buildings and any object or structure within the curtilage of the building, which, although not fixed to the building, forms part of the land and has done so since before 1st July, 1948 is by law to be treated as part of the listed building.

This map was delivered electronically and when printed may not be to scale and may be subject to distortions.

| List Entry NGR: | SE 58572 02868 |
|-----------------|----------------|
| Map Scale:      | 1:2500         |
| Print Date:     | 4 May 2024     |