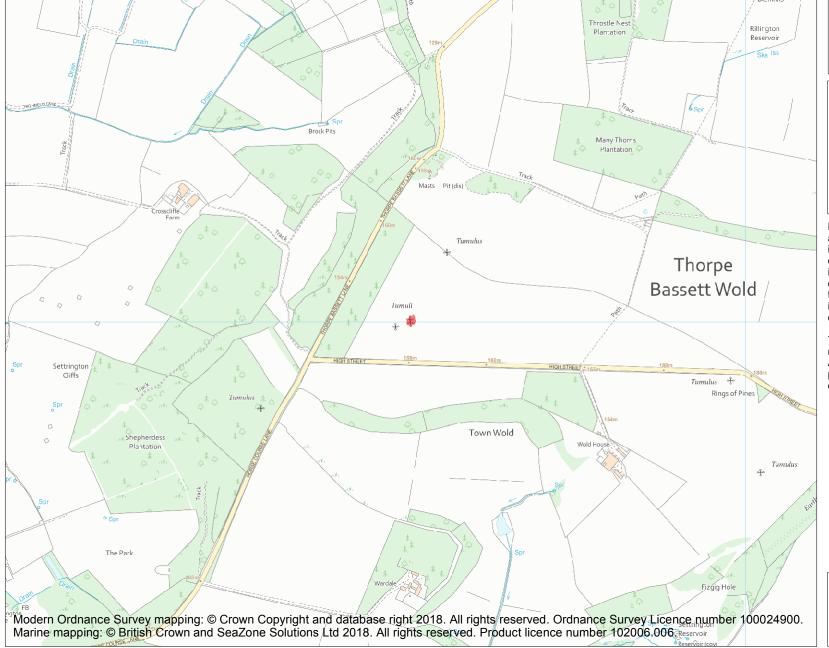

This is an A4 sized map and should be printed full size at A4 with no page scaling set.

Name: Round barrow 1/4 mile (400m) SW of Many Thorns Farm

Heritage Category:

Scheduling

List Entry No:

1004160

County: North Yorkshire

District: Ryedale

Parish: Settrington

Each official record of a scheduled monument contains a map. New entries on the schedule from 1988 onwards include a digitally created map which forms part of the official record. For entries created in the years up to and including 1987 a hand-drawn map forms part of the official record. The map here has been translated from the official map and that process may have introduced inaccuracies. Copies of maps that form part of the official record can be obtained from Historic England.

This map was delivered electronically and when printed may not be to scale and may be subject to distortions. All maps and grid references are for identification purposes only and must be read in conjunction with other information in the record.

**List Entry NGR:** SE 85116 71004

**Map Scale:** 1:10000

Print Date: 17 April 2024