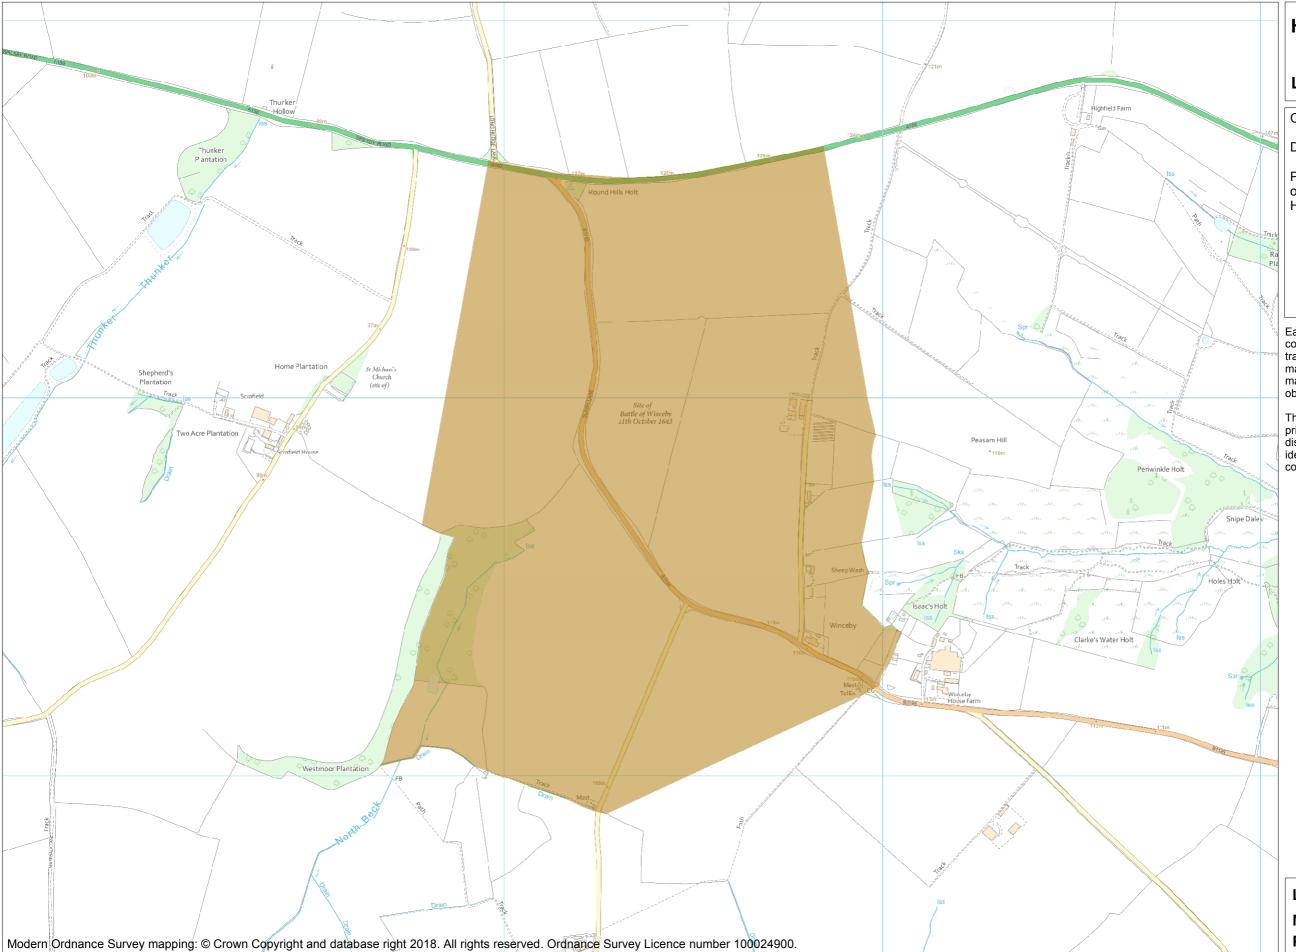

This is an A3 sized map and should be printed full size at A3 with no page scaling set

Name: Battle of Winceby 1643

**Heritage Category:** 

Battlefield

1000041

**List Entry No:** 

County: Lincolnshire

District: East Lindsey

Parish: Lusby with Winceby, Mareham on the Hill, Greetham with Somersby, Hameringham

Each official record of a registered battlefield contains a map. The map here has been translated from the official map and that process may have introduced inaccuracies. Copies of maps that form part of the official record can be obtained from Historic England.

This map was delivered electronically and when printed may not be to scale and may be subject to distortions. The map and grid references are for identification purposes only and must be read in conjunction with other information in the record.

List Entry NGR: TF 31360 68764

Map Scale: 1:10000 3 May 2024 **Print Date:** 

Historic England

HistoricEngland.org.uk