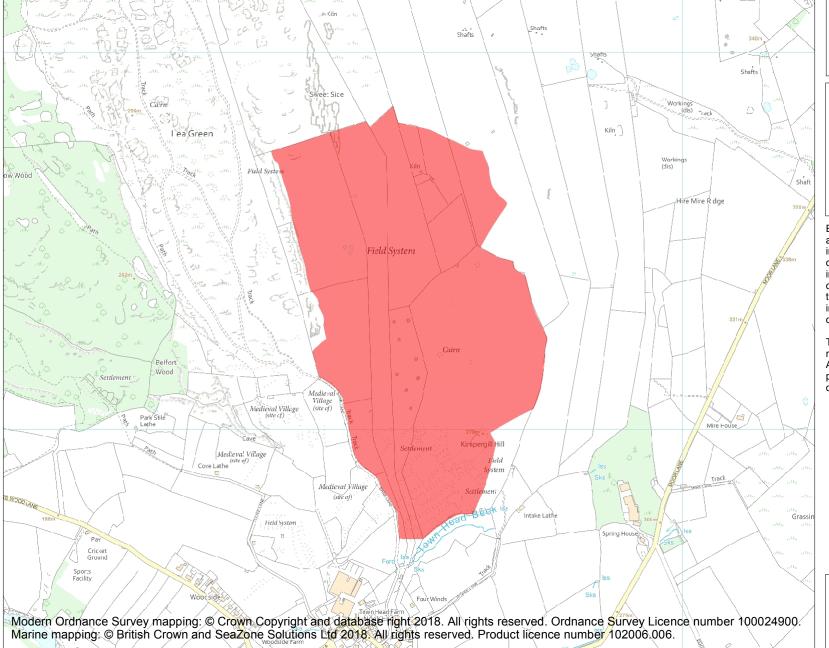

This is an A4 sized map and should be printed full size at A4 with no page scaling set.

**Heritage Category:** 

Scheduling

1004173

**List Entry No:** 

County: North Yorkshire

District: Craven

Parish: Grassington

Each official record of a scheduled monument contains a map. New entries on the schedule from 1988 onwards include a digitally created map which forms part of the official record. For entries created in the years up to and including 1987 a hand-drawn map forms part of the official record. The map here has been translated from the official map and that process may have introduced inaccuracies. Copies of maps that form part of the official record can be obtained from Historic England.

This map was delivered electronically and when printed may not be to scale and may be subject to distortions. All maps and grid references are for identification purposes only and must be read in conjunction with other information in the record.

**List Entry NGR:** SE 00277 65259

Map Scale: 1:10000

2 May 2024 **Print Date:** 

Name: Grassington enclosures