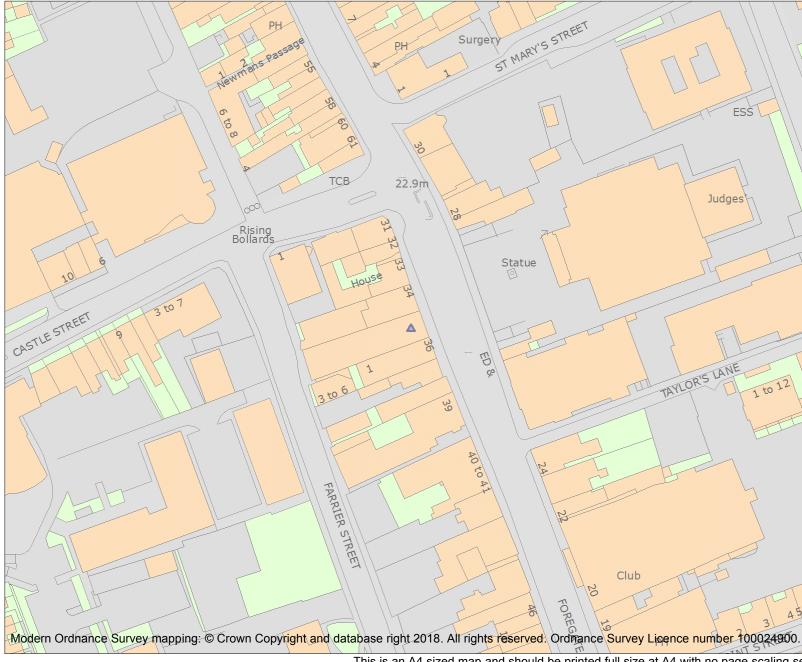

Name: 35, FOREGATE STREET

| Heritage Category: |                                        |  |  |
|--------------------|----------------------------------------|--|--|
|                    | Listing                                |  |  |
| ry No :            | 1389812                                |  |  |
|                    | II                                     |  |  |
| Worcestershire     |                                        |  |  |
| Worcester          |                                        |  |  |
| Non Civil Parish   |                                        |  |  |
|                    |                                        |  |  |
|                    | ry No :<br>Worcestershire<br>Worcester |  |  |

For all entries pre-dating 4 April 2011 maps and national grid references do not form part of the official record of a listed building. In such cases the map here and the national grid reference are generated from the list entry in the official record and added later to aid identification of the principal listed building or buildings.

For all list entries made on or after 4 April 2011 the map here and the national grid reference do form part of the official record. In such cases the map and the national grid reference are to aid identification of the principal listed building or buildings only and must be read in conjunction with other information in the record.

Any object or structure fixed to the principal building or buildings and any object or structure within the curtilage of the building, which, although not fixed to the building, forms part of the land and has done so since before 1st July, 1948 is by law to be treated as part of the listed building.

This map was delivered electronically and when printed may not be to scale and may be subject to distortions.

| 1 | List Entry NGR: | SO 84853 55386 |
|---|-----------------|----------------|
| _ | Map Scale:      | 1:1250         |
| - | Print Date:     | 19 May 2024    |