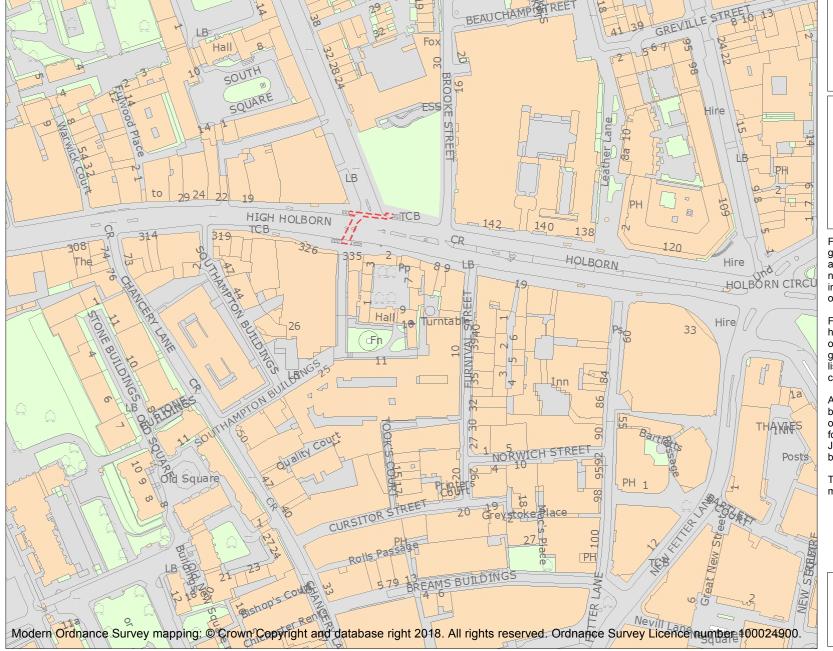

This is an A4 sized map and should be printed full size at A4 with no page scaling set.

Name: 9 AND 10, STAPLE INN

Heritage Category:

Listing 1244732

List Entry No :

Grade:

County: Greater London Authority

District: City and County of the City of

This map was delivered electronically and when printed may not be to scale and may be subject to distortions.

**List Entry NGR:** TQ 31166 81546

**Map Scale:** 1:2500

Print Date: 20 April 2024

HistoricEngland.org.uk