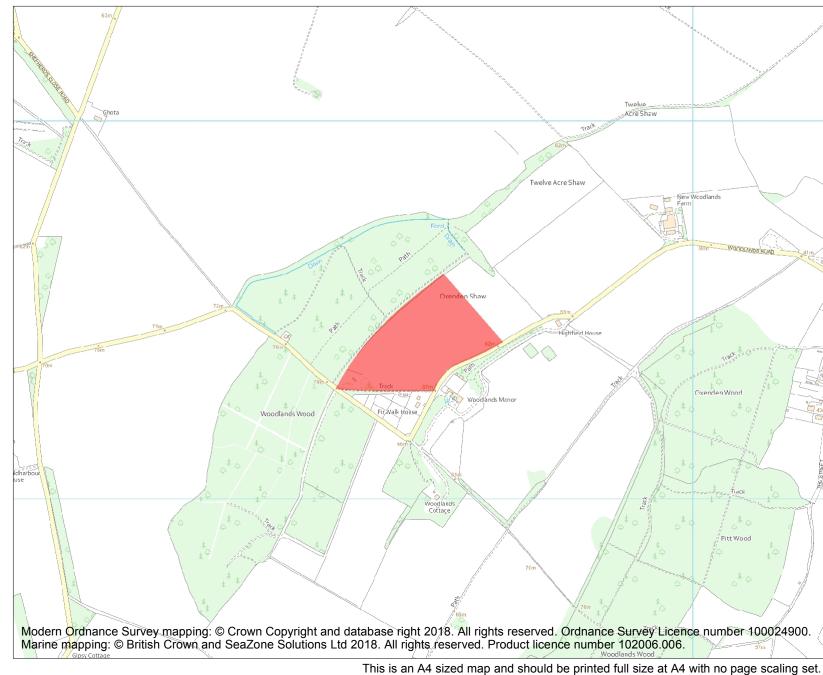

Each official record of a scheduled monument contains a map. New entries on the schedule from 1988 onwards include a digitally created map which forms part of the official record. For entries created in the years up to and including 1987 a hand-drawn map forms part of the official record. The map here has been translated from the official map and that process may have introduced inaccuracies. Copies of maps that form part of the official record can be obtained from Historic England.

This map was delivered electronically and when printed may not be to scale and may be subject to distortions. All maps and grid references are for identification purposes only and must be read in conjunction with other information in the record.

| List Entry NGR: | TR 21277 53417 |
|-----------------|----------------|
| Map Scale:      | 1:10000        |
| Print Date:     | 4 May 2024     |

Name: Enclosures W of Woodlands