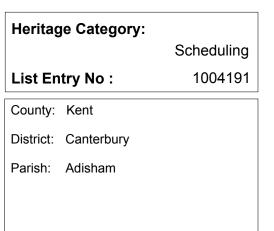

| List Entry NGR: | TR 21277 53417 |
|-----------------|----------------|
| Map Scale:      | 1:10000        |
| Print Date:     | 4 May 2024     |

Name: Enclosures W of Woodlands