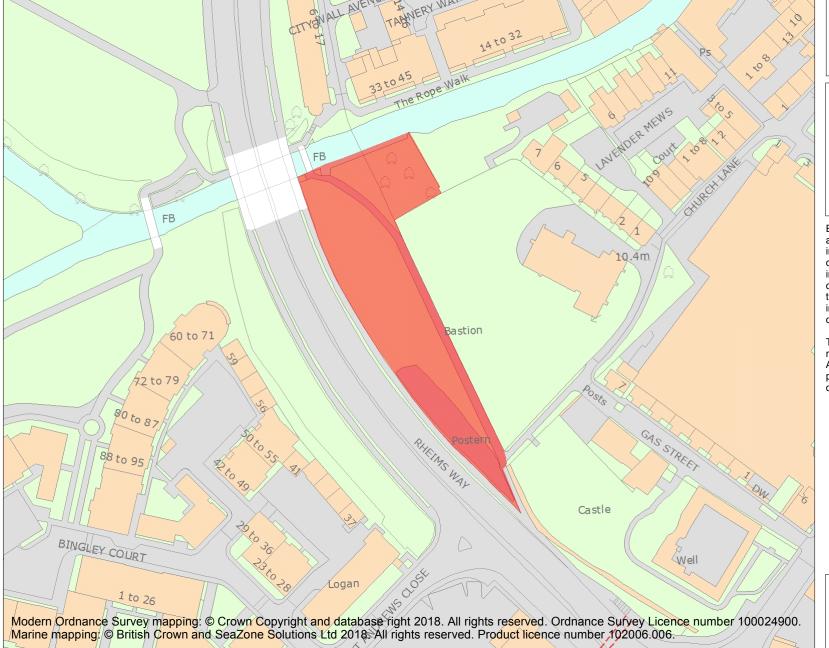

This is an A4 sized map and should be printed full size at A4 with no page scaling set.

Name: City wall (site) and ditch on Rheims Way

Heritage Category:

Scheduling

**List Entry No:** 

1004201

County: Kent

District: Canterbury

Parish: Non Civil Parish

Each official record of a scheduled monument contains a map. New entries on the schedule from 1988 onwards include a digitally created map which forms part of the official record. For entries created in the years up to and including 1987 a hand-drawn map forms part of the official record. The map here has been translated from the official map and that process may have introduced inaccuracies. Copies of maps that form part of the official record can be obtained from Historic England.

This map was delivered electronically and when printed may not be to scale and may be subject to distortions. All maps and grid references are for identification purposes only and must be read in conjunction with other information in the record.

**List Entry NGR:** TR 14445 57509

Map Scale:

1:1250

Print Date:

28 April 2024

HistoricEngland.org.uk