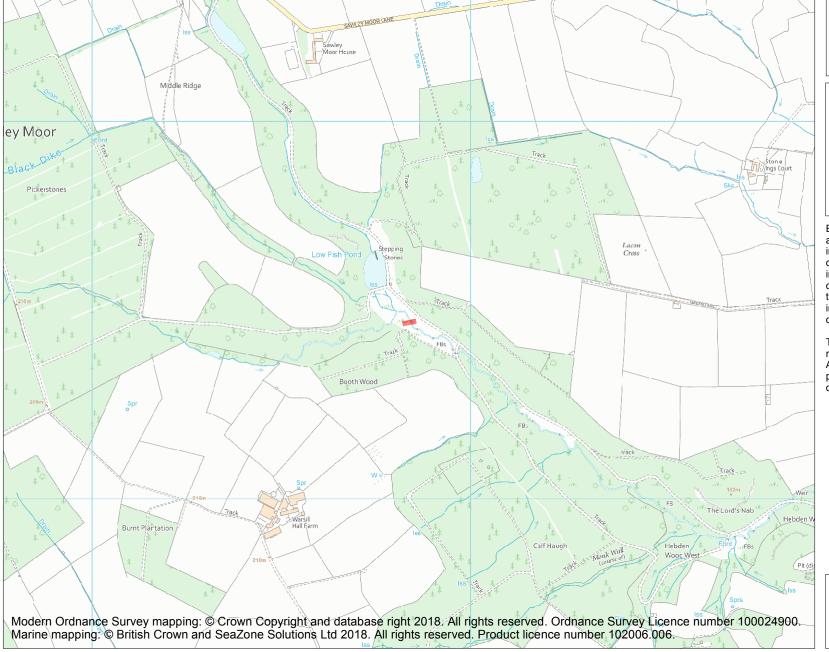

This is an A4 sized map and should be printed full size at A4 with no page scaling set.

Name: Butterton Bridge

Heritage Category:

Scheduling

**List Entry No:** 

1004202

County: North Yorkshire

District: Harrogate

Parish: Sawley, Warsill

Each official record of a scheduled monument contains a map. New entries on the schedule from 1988 onwards include a digitally created map which forms part of the official record. For entries created in the years up to and including 1987 a hand-drawn map forms part of the official record. The map here has been translated from the official map and that process may have introduced inaccuracies. Copies of maps that form part of the official record can be obtained from Historic England.

This map was delivered electronically and when printed may not be to scale and may be subject to distortions. All maps and grid references are for identification purposes only and must be read in conjunction with other information in the record.

**List Entry NGR:** SE 23838 66468

**Map Scale:** 1:10000

Print Date: 28 April 2024