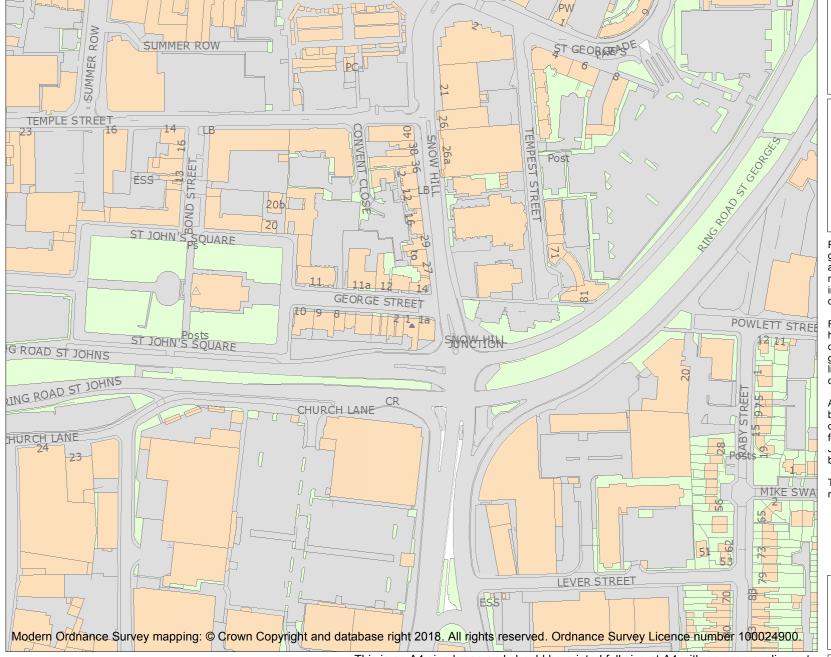

This is an A4 sized map and should be printed full size at A4 with no page scaling set.

Name: 1, GEORGE STREET

Heritage Category:

Listing 1280487

List Entry No :

Grade:

County:

District: City of Wolverhampton

This map was delivered electronically and when printed may not be to scale and may be subject to distortions.

**List Entry NGR:** SO 91555 98136

**Map Scale:** 1:2500

Print Date: 4 May 2024

HistoricEngland.org.uk