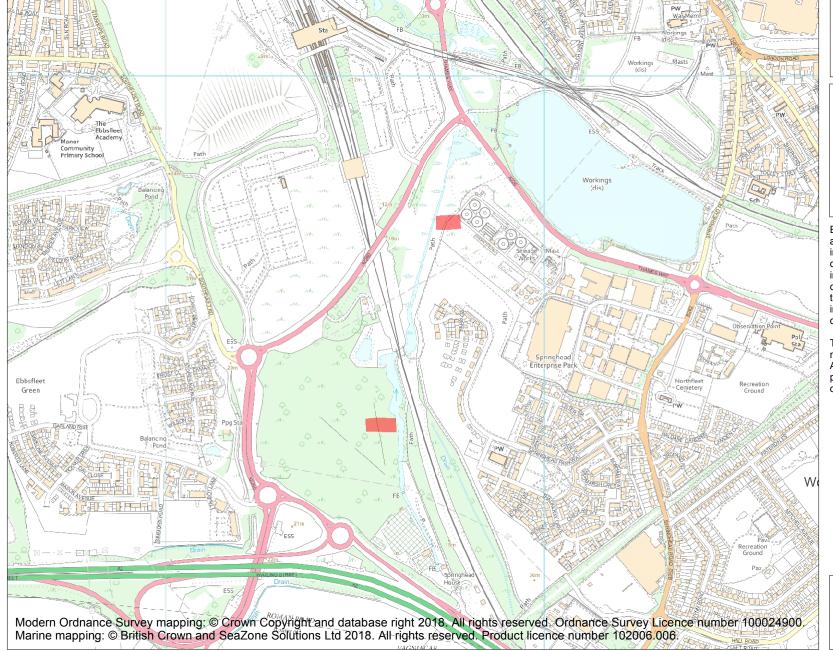

This is an A4 sized map and should be printed full size at A4 with no page scaling set.

Name: Neolithic sites near Ebbsfleet

**Heritage Category:** 

Scheduling

1004206

List Entry No:

County: Kent

District: Dartford, Gravesham

**List Entry NGR:** TQ 61746 73613

**Map Scale:** 1:10000

Print Date: 28 April 2024