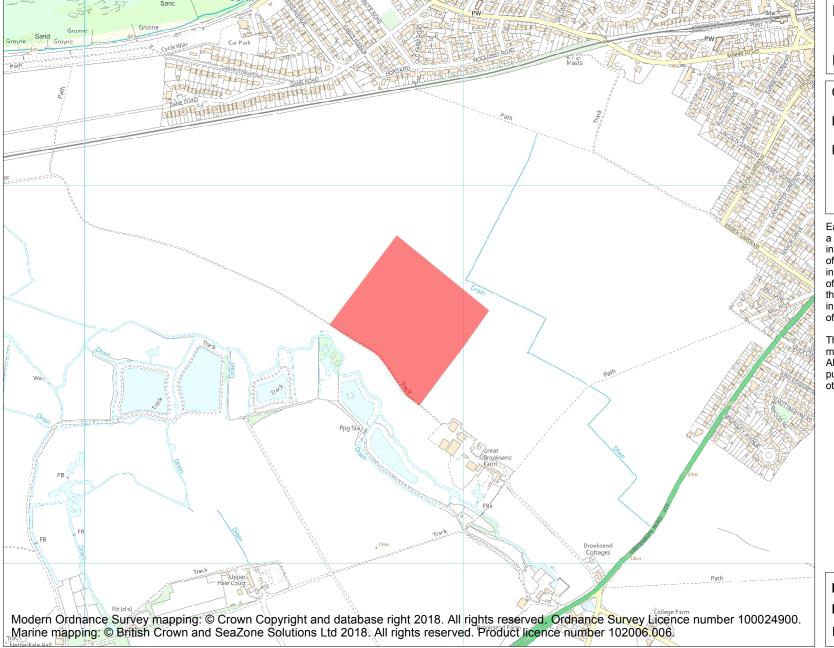

This is an A4 sized map and should be printed full size at A4 with no page scaling set.

Name: Group of ring ditches 400yds (360m) NW of Great Brooks End Farm

Heritage Category:

Scheduling

1004207

List Entry No :

County: Kent

District: Thanet

Parish: Birchington

Each official record of a scheduled monument contains a map. New entries on the schedule from 1988 onwards include a digitally created map which forms part of the official record. For entries created in the years up to and including 1987 a hand-drawn map forms part of the official record. The map here has been translated from the official map and that process may have introduced inaccuracies. Copies of maps that form part of the official record can be obtained from Historic England.

**List Entry NGR:** TR 28857 68641

**Map Scale:** 1:10000

Print Date: 8 May 2024

HistoricEngland.org.uk