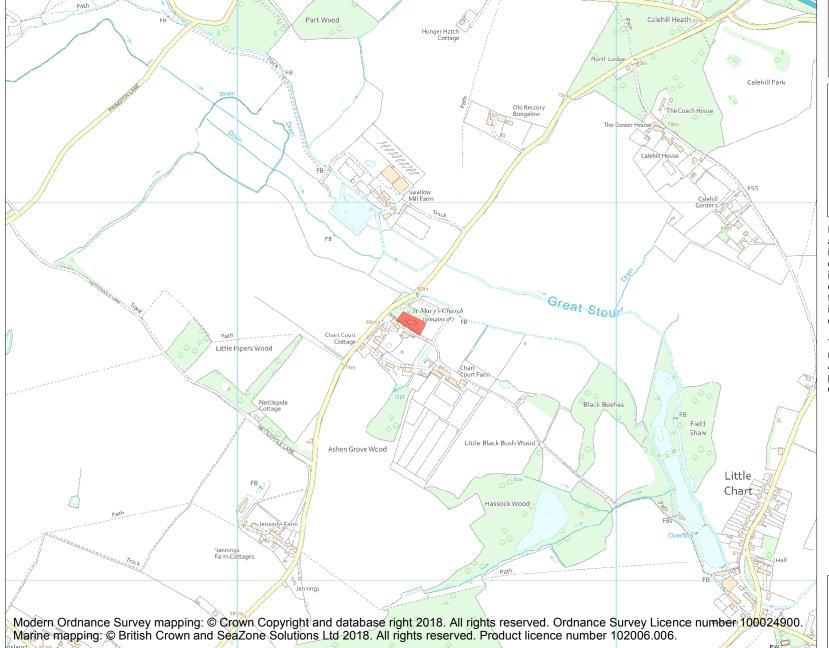

This is an A4 sized map and should be printed full size at A4 with no page scaling set.

**Heritage Category:** 

Scheduling

**List Entry No:** 

1004208

County: Kent

District: Ashford

Parish: Little Chart

Each official record of a scheduled monument contains a map. New entries on the schedule from 1988 onwards include a digitally created map which forms part of the official record. For entries created in the years up to and including 1987 a hand-drawn map forms part of the official record. The map here has been translated from the official map and that process may have introduced inaccuracies. Copies of maps that form part of the official record can be obtained from Historic England.

This map was delivered electronically and when printed may not be to scale and may be subject to distortions. All maps and grid references are for identification purposes only and must be read in conjunction with other information in the record.

**List Entry NGR:** TQ 93459 46682

Map Scale: 1:10000

29 April 2024 **Print Date:** 