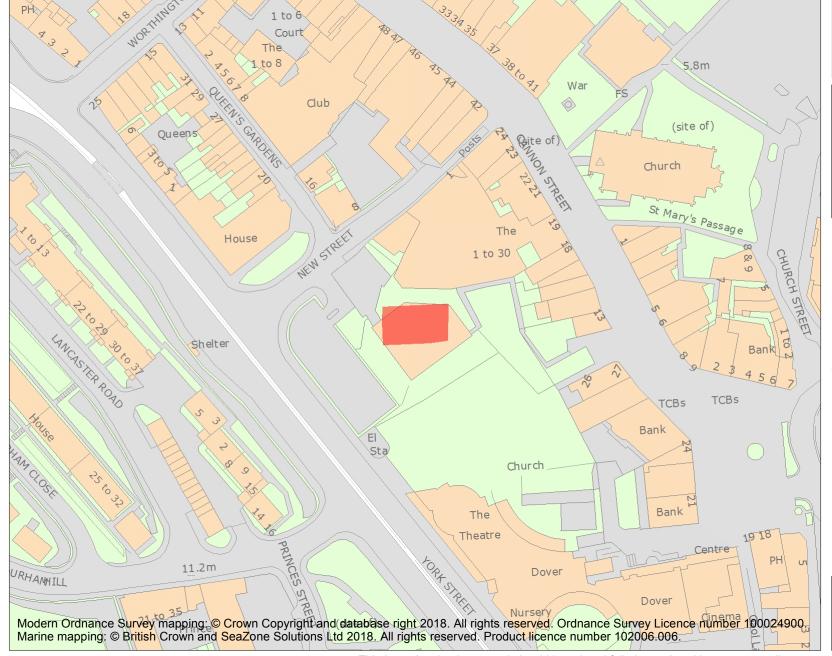

This is an A4 sized map and should be printed full size at A4 with no page scaling set.

Name: The Painted House, N of Market Street

**Heritage Category:** 

Scheduling

1004212

List Entry No :

County: Kent

District: Dover

Parish: Dover

Each official record of a scheduled monument contains a map. New entries on the schedule from 1988 onwards include a digitally created map which forms part of the official record. For entries created in the years up to and including 1987 a hand-drawn map forms part of the official record. The map here has been translated from the official map and that process may have introduced inaccuracies. Copies of maps that form part of the official record can be obtained from Historic England.

This map was delivered electronically and when printed may not be to scale and may be subject to distortions. All maps and grid references are for identification purposes only and must be read in conjunction with other information in the record.

**List Entry NGR:** TR 31841 41464

**Map Scale:** 1:1250

Print Date: 3 May 2024