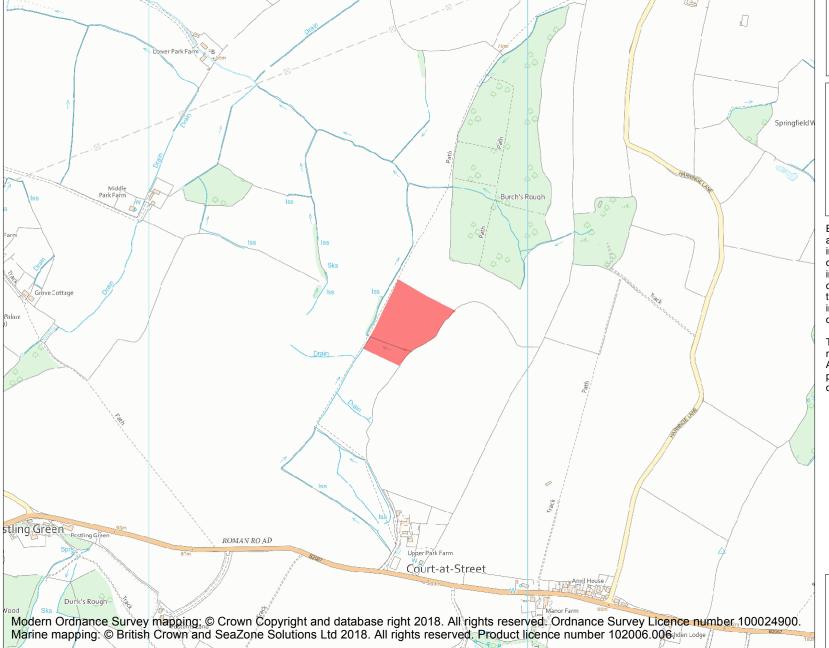

This is an A4 sized map and should be printed full size at A4 with no page scaling set.

Name: Romano-British building S of Burch's Rough

Heritage Category:

Scheduling

1004216

List Entry No:

County: Kent

District: Ashford, Folkestone and Hythe

Parish: Aldington, Lympne

Each official record of a scheduled monument contains a map. New entries on the schedule from 1988 onwards include a digitally created map which forms part of the official record. For entries created in the years up to and including 1987 a hand-drawn map forms part of the official record. The map here has been translated from the official map and that process may have introduced inaccuracies. Copies of maps that form part of the official record can be obtained from Historic England.

This map was delivered electronically and when printed may not be to scale and may be subject to distortions. All maps and grid references are for identification purposes only and must be read in conjunction with other information in the record.

**List Entry NGR:** TR 08687 36130

**Map Scale:** 1:10000

Print Date: 29 April 2024

HistoricEngland.org.uk