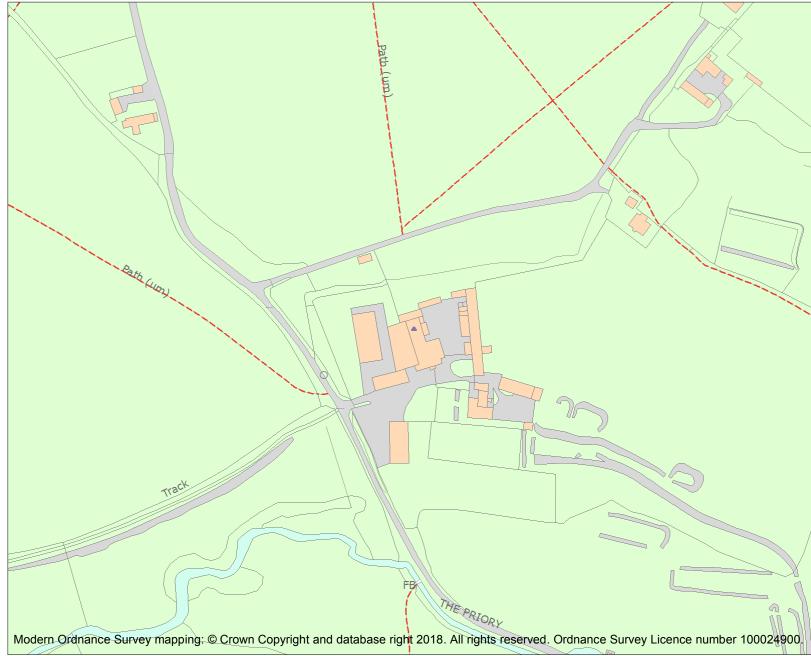

Name: BARN ABOUT 30 METRES NORTH WEST OF PRIORY FARMHOUSE

| Heritage Category: |                       |         |  |
|--------------------|-----------------------|---------|--|
|                    |                       | Listing |  |
| List Entry No :    |                       | 1099536 |  |
| Grade:             |                       | II      |  |
| County:            |                       |         |  |
| District:          | County of Herefordshi | re      |  |
| Parish:            | Clifford              |         |  |
|                    |                       |         |  |
|                    |                       |         |  |

For all entries pre-dating 4 April 2011 maps and national grid references do not form part of the official record of a listed building. In such cases the map here and the national grid reference are generated from the list entry in the official record and added later to aid identification of the principal listed building or buildings.

For all list entries made on or after 4 April 2011 the map here and the national grid reference do form part of the official record. In such cases the map and the national grid reference are to aid identification of the principal listed building or buildings only and must be read in conjunction with other information in the record.

This map was delivered electronically and when printed may not be to scale and may be subject to distortions.

| List Entry NGR: | SO 25284 44600 |
|-----------------|----------------|
| Map Scale:      | 1:2500         |
| Print Date:     | 12 May 2024    |