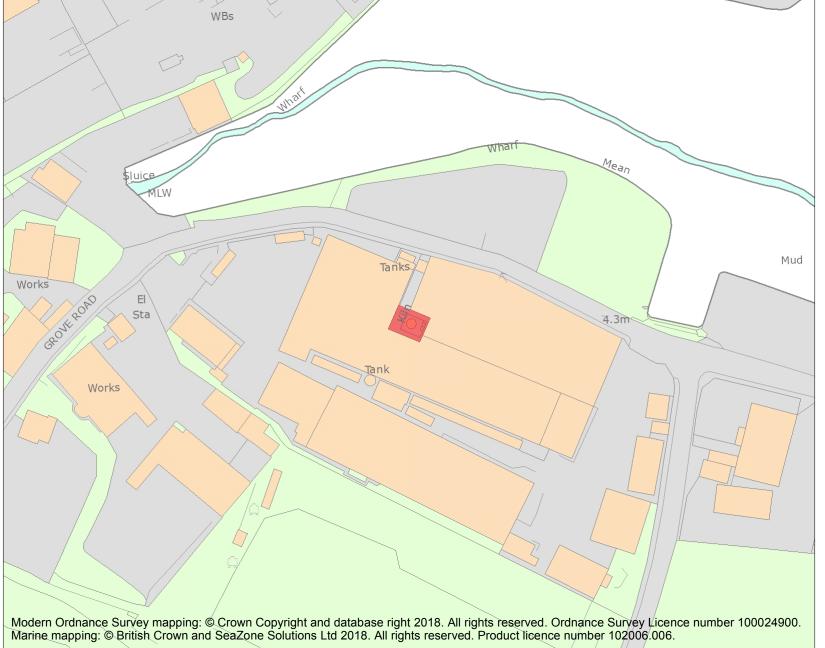

This is an A4 sized map and should be printed full size at A4 with no page scaling set.

Name: Aspdin's kiln

## **Heritage Category:**

Scheduling

**List Entry No:** 

1004227

County: Kent

District: Gravesham

Parish: Non Civil Parish

Each official record of a scheduled monument contains a map. New entries on the schedule from 1988 onwards include a digitally created map which forms part of the official record. For entries created in the years up to and including 1987 a hand-drawn map forms part of the official record. The map here has been translated from the official map and that process may have introduced inaccuracies. Copies of maps that form part of the official record can be obtained from Historic England.

This map was delivered electronically and when printed may not be to scale and may be subject to distortions. All maps and grid references are for identification purposes only and must be read in conjunction with other information in the record.

List Entry NGR: TQ6175274889

**Map Scale:** 1:1250

Print Date: 7 May 2024