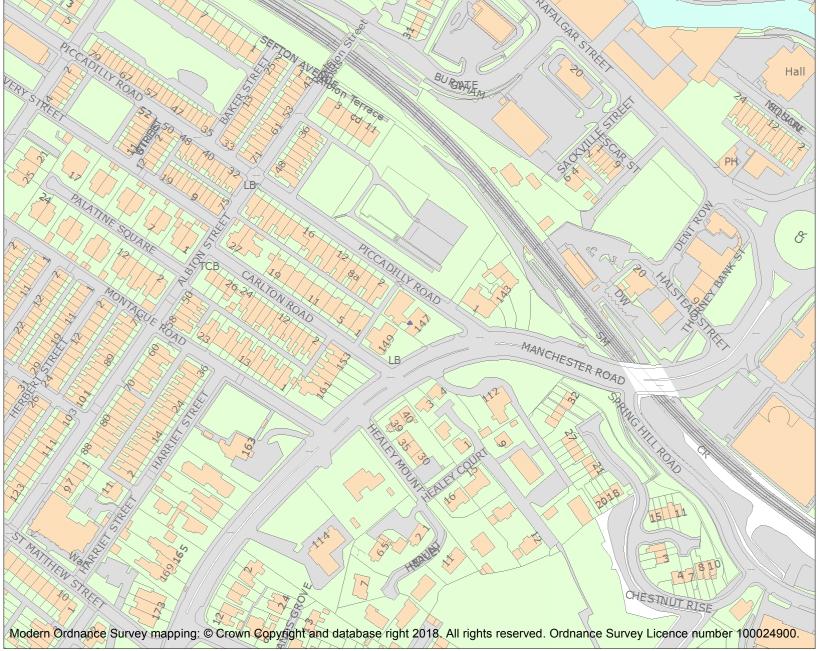

This is an A4 sized map and should be printed full size at A4 with no page scaling set.

Name: 147, MANCHESTER ROAD

Heritage Category:

Listing

1244902

List Entry No :

Grade:

County: Lancashire

This map was delivered electronically and when printed may not be to scale and may be subject to distortions.

**List Entry NGR:** SD 83555 32110

**Map Scale:** 1:2500

Print Date: 5 May 2024

HistoricEngland.org.uk