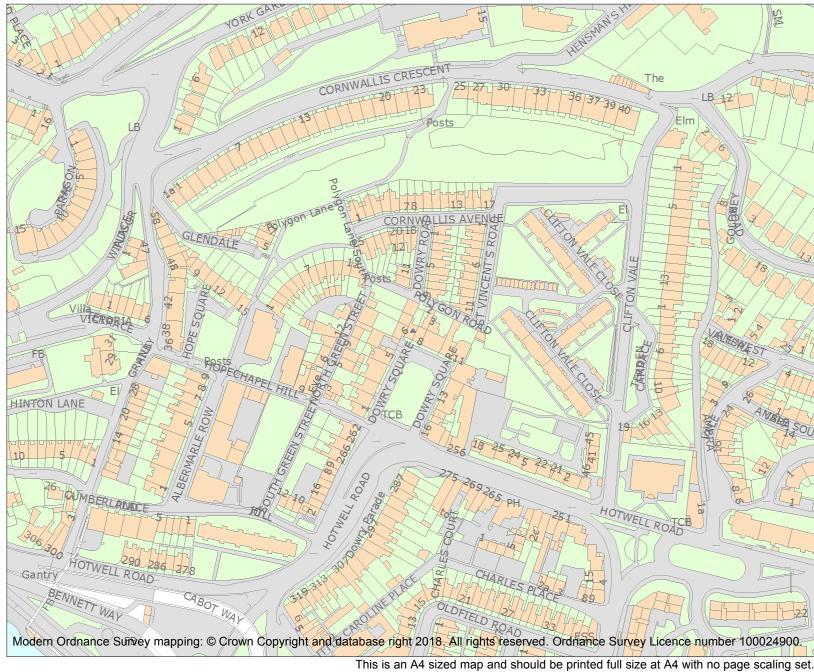

Name: NUMBER 7 AND ATTACHED FRONT BASEMENT WALLS AND PIERS

Listing

1202209

||\*

Heritage Category:

List Entry No :

Grade:

For all list entries made on or after 4 April 2011 the map here and the national grid reference do form part of the official record. In such cases the map and the national grid reference are to aid identification of the principal listed building or buildings only and must be read in conjunction with other information in the record.

Any object or structure fixed to the principal building or buildings and any object or structure within the curtilage of the building, which, although not fixed to the building, forms part of the land and has done so since before 1st July, 1948 is by law to be treated as part of the listed building.

This map was delivered electronically and when printed may not be to scale and may be subject to distortions.

| 7 | List Entry NGR: | ST 57004 72667 |
|---|-----------------|----------------|
|   | Map Scale:      | 1:2500         |
|   | Print Date:     | 27 April 2024  |