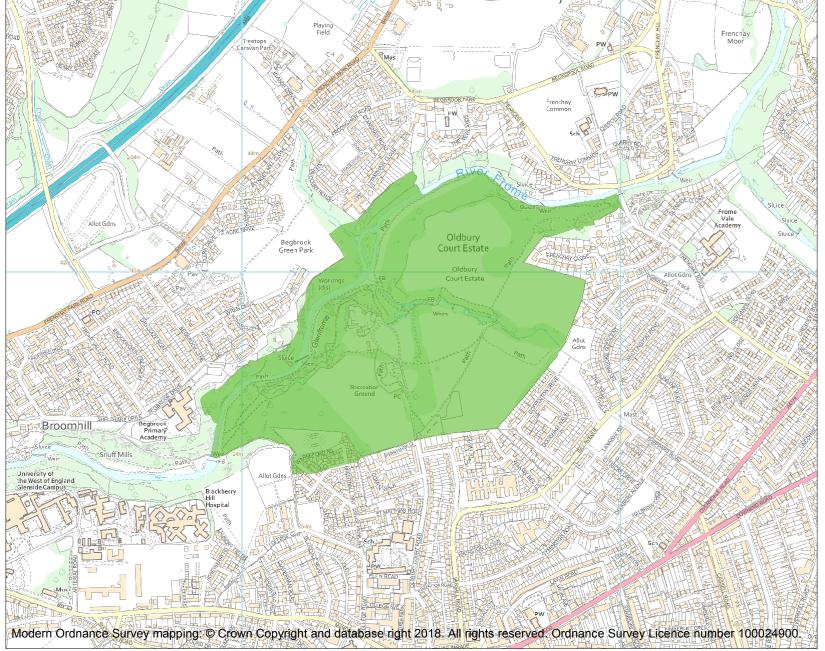

This is an A4 sized map and should be printed full size at A4 with no page scaling set.

Name: OLDBURY COURT

Heritage Category:

Park and Garden

1000393

List Entry No :

.

County:

Grade:

District: City of Bristol

Parish: Non Civil Parish

Each official record of a registered garden or other land contains a map. The map here has been translated from the official map and that process may have introduced inaccuracies. Copies of maps that form part of the official record can be obtained from Historic England.

This map was delivered electronically and when printed may not be to scale and may be subject to distortions. The map and grid references are for identification purposes only and must be read in conjunction with other information in the record.

**List Entry NGR**: ST 63448 76911

**Map Scale:** 1:10000

Print Date: 28 April 2024

HistoricEngland.org.uk