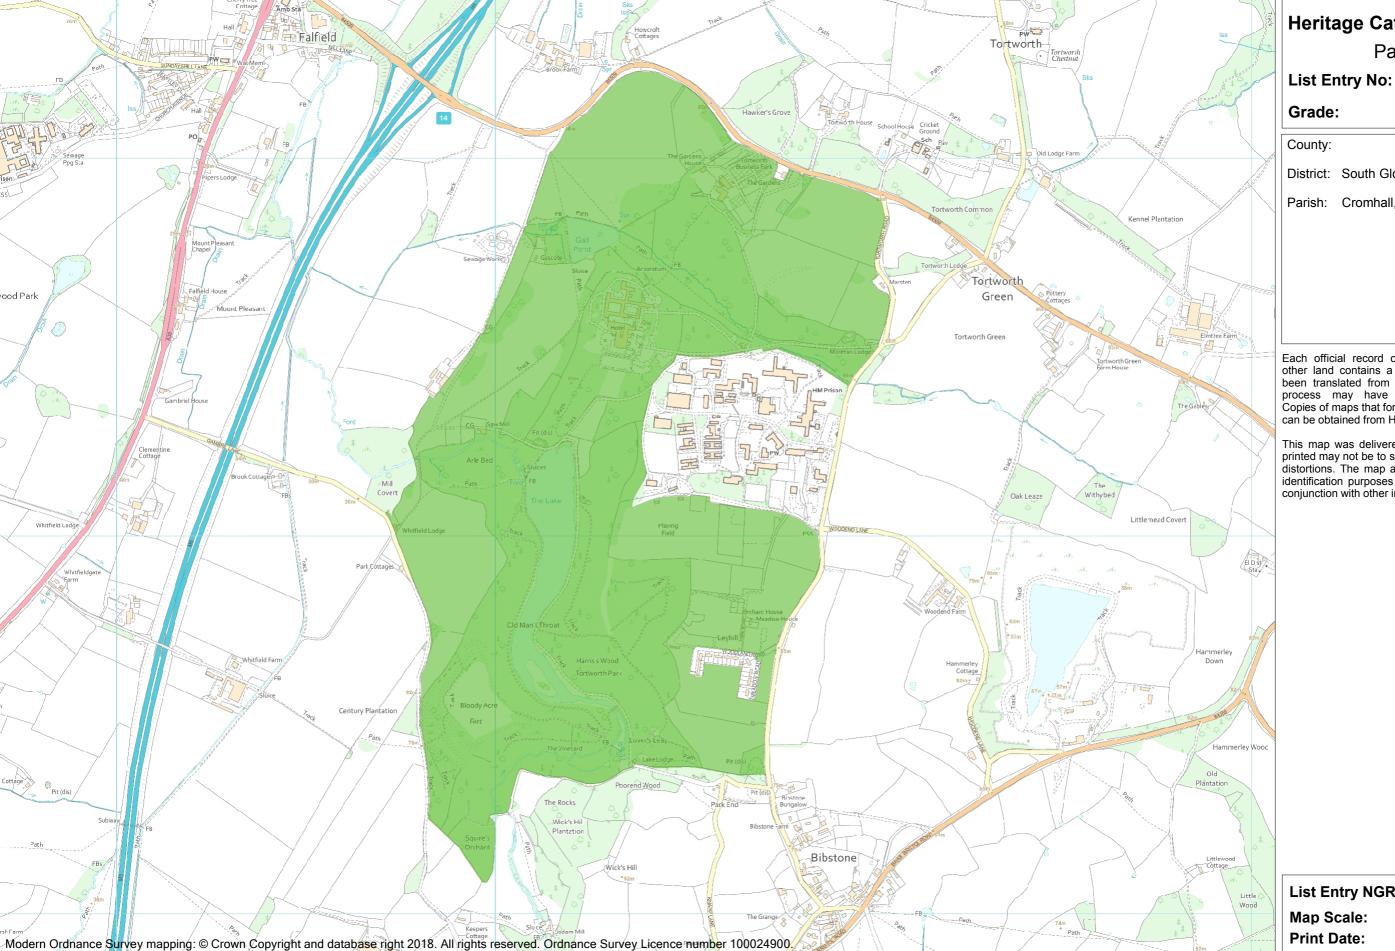

This is an A3 sized map and should be printed full size at A3 with no page scaling set

**Heritage Category:** 

Park and Garden

1000394

Grade:

County:

District: South Gloucestershire

Parish: Cromhall, Tortworth, Falfield

Each official record of a registered garden or other land contains a map. The map here has been translated from the official map and that process may have introduced inaccuracies.
Copies of maps that form part of the official record can be obtained from Historic England.

This map was delivered electronically and when printed may not be to scale and may be subject to distortions. The map and grid references are for identification purposes only and must be read in conjunction with other information in the record.

List Entry NGR: ST 69376 91740

Map Scale: 1:10000 **Print Date:** 27 April 2024

HistoricEngland.org.uk

Name: TORTWORTH COURT