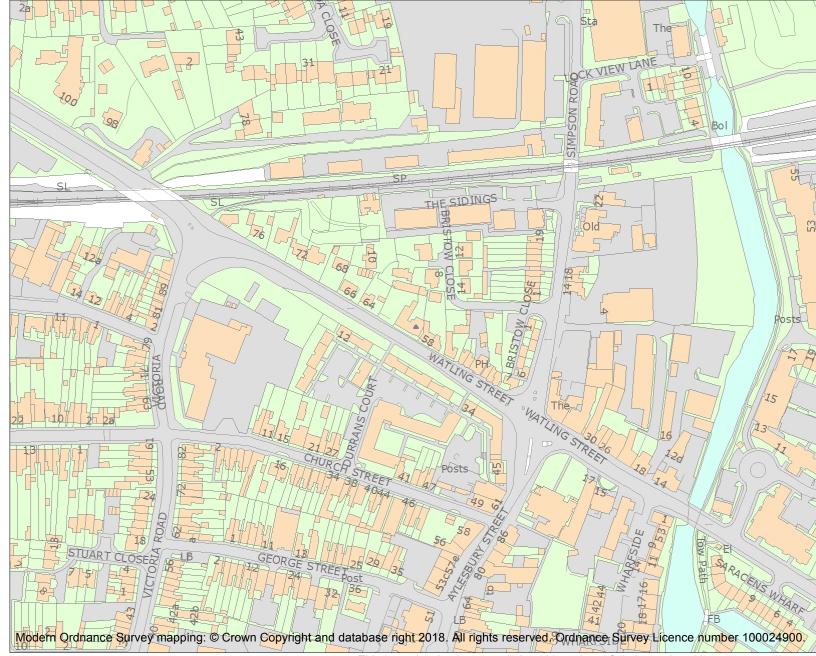

For all entries pre-dating 4 April 2011 maps and national grid references do not form part of the official record of a listed building. In such cases the map here and the national grid reference are generated from the list entry in the official record and added later to aid identification of the principal listed building or buildings.

For all list entries made on or after 4 April 2011 the map here and the national grid reference do form part of the official record. In such cases the map and the national grid reference are to aid identification of the principal listed building or buildings only and must be read in conjunction with other information in the record.

This map was delivered electronically and when printed may not be to scale and may be subject to distortions.

|   | List Entry NGR: | SP 88165 34188 |
|---|-----------------|----------------|
| R | Map Scale:      | 1:2500         |
| 4 | Print Date:     | 3 May 2024     |

HistoricEngland.org.uk

Name: 60, WATLING STREET