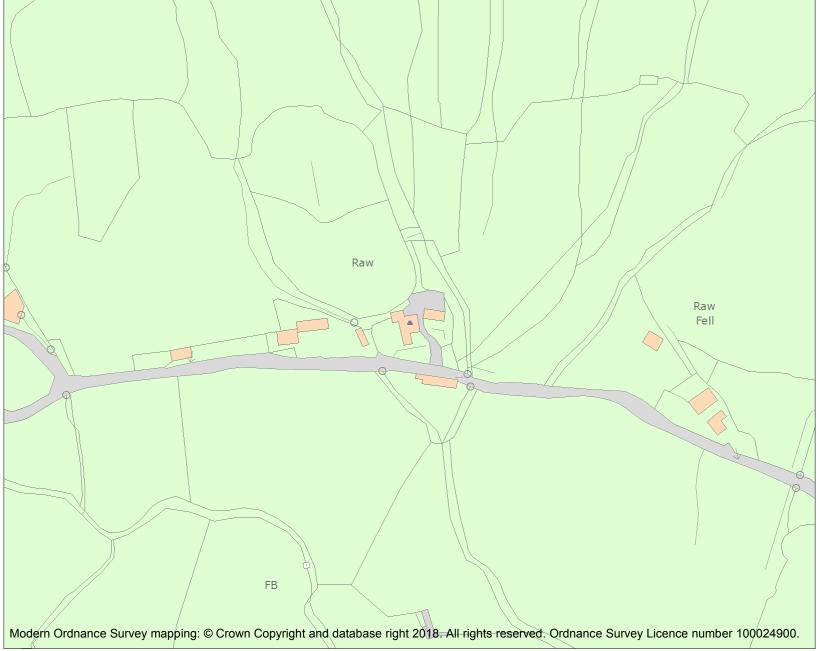

This is an A4 sized map and should be printed full size at A4 with no page scaling set.

Name: RAW HEAD FARMHOUSE

Heritage Category:

Listing

List Entry No: 1245279

Grade:

County: Cumbria

District: South Lakeland

This map was delivered electronically and when printed may not be to scale and may be subject to distortions.

**List Entry NGR:** NY 30408 06724

**Map Scale:** 1:2500

Print Date: 4 May 2024

HistoricEngland.org.uk