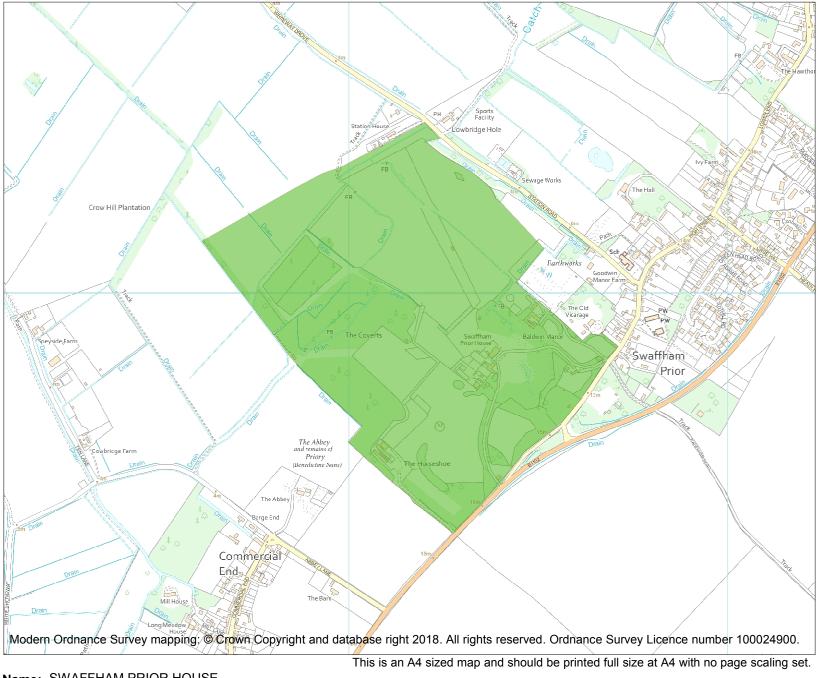

Each official record of a registered garden or other land contains a map. The map here has been translated from the official map and that process may have introduced inaccuracies. Copies of maps that form part of the official record can be obtained from Historic England.

This map was delivered electronically and when printed may not be to scale and may be subject to distortions. The map and grid references are for identification purposes only and must be read in conjunction with other information in the record.