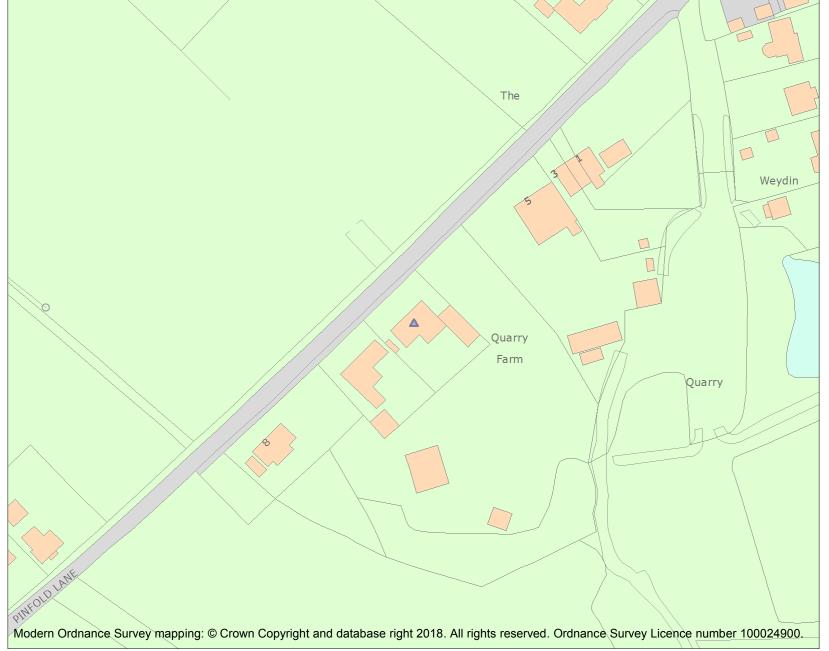

This is an A4 sized map and should be printed full size at A4 with no page scaling set.

Name: QUARRY FARMHOUSE

Heritage Category:

Listing

List Entry No: 1073119

Grade:

County: Lancashire

District: West Lancashire

This map was delivered electronically and when printed may not be to scale and may be subject to distortions.

**List Entry NGR:** SD 38884 11389

**Map Scale:** 1:1250

Print Date: 27 April 2024

HistoricEngland.org.uk