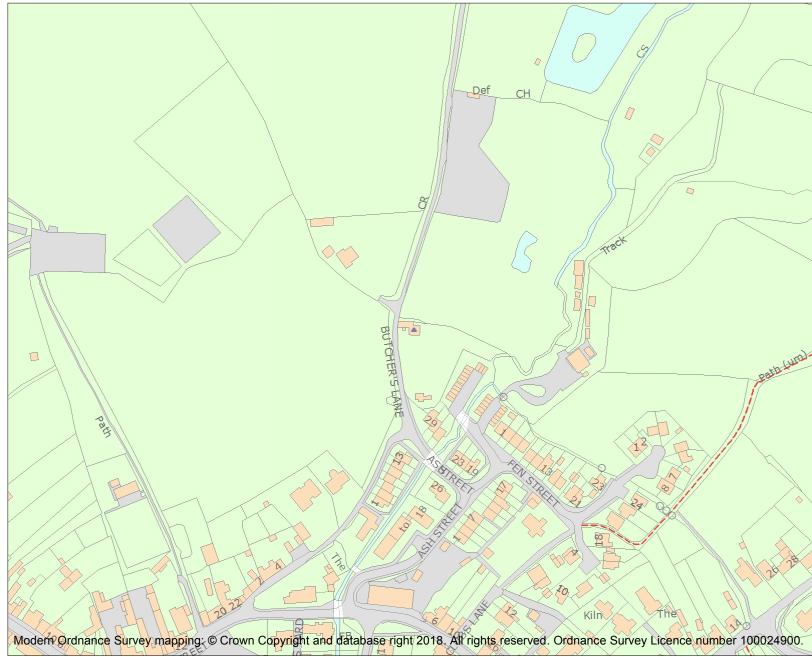

For all entries pre-dating 4 April 2011 maps and national grid references do not form part of the official record of a listed building. In such cases the map here and the national grid reference are generated from the list entry in the official record and added later to aid identification of the principal listed building or buildings.

For all list entries made on or after 4 April 2011 the map here and the national grid reference do form part of the official record. In such cases the map and the national grid reference are to aid identification of the principal listed building or buildings only and must be read in conjunction with other information in the record.

Any object or structure fixed to the principal building or buildings and any object or structure within the curtilage of the building, which, although not fixed to the building, forms part of the land and has done so since before 1st July, 1948 is by law to be treated as part of the listed building.

This map was delivered electronically and when printed may not be to scale and may be subject to distortions.

|   | List Entry NGR: | TL 96461 40778 |
|---|-----------------|----------------|
| 5 | Map Scale:      | 1:2500         |
| C | Print Date:     | 11 May 2024    |