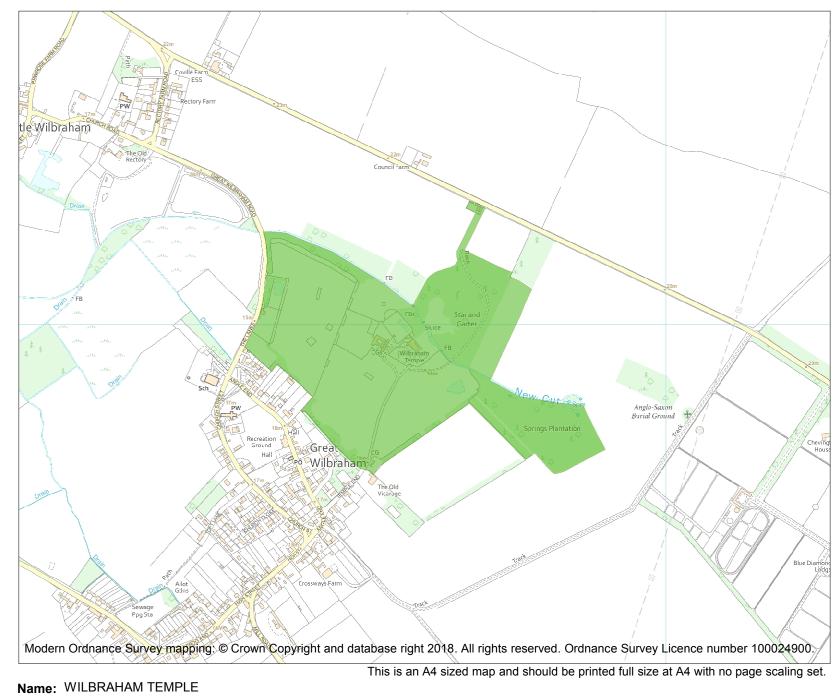

| Heritage Category:  |                                |                 |  |
|---------------------|--------------------------------|-----------------|--|
|                     |                                | Park and Garden |  |
| List Entry No :     |                                | 1000397         |  |
| Grade:              |                                | II              |  |
| County:             | Cambridgesh                    | ire             |  |
| District:           | South Cambridgeshire           |                 |  |
| Parish:<br>Wilbraha | Great Wilbraham, Little<br>nam |                 |  |

Each official record of a registered garden or other land contains a map. The map here has been translated from the official map and that process may have introduced inaccuracies. Copies of maps that form part of the official record can be obtained from Historic England.

This map was delivered electronically and when printed may not be to scale and may be subject to distortions. The map and grid references are for identification purposes only and must be read in conjunction with other information in the record.

| Map Scale:  | 1:10000       |
|-------------|---------------|
| Print Date: | 28 April 2024 |

HistoricEngland.org.uk