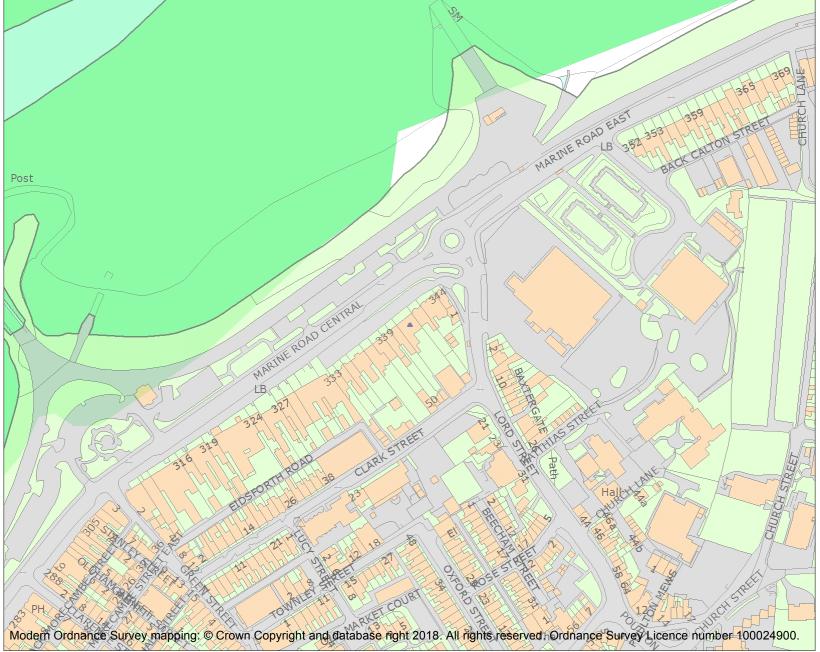

This is an A4 sized map and should be printed full size at A4 with no page scaling set.

Name: 341, MARINE ROAD CENTRAL

Heritage Category:

Listing

**List Entry No**: 1025264

Grade:

County: Lancashire

District: Lancaster

This map was delivered electronically and when printed may not be to scale and may be subject to distortions.

**List Entry NGR:** SD 43763 64745

**Map Scale:** 1:2500

Print Date: 27 April 2024

HistoricEngland.org.uk