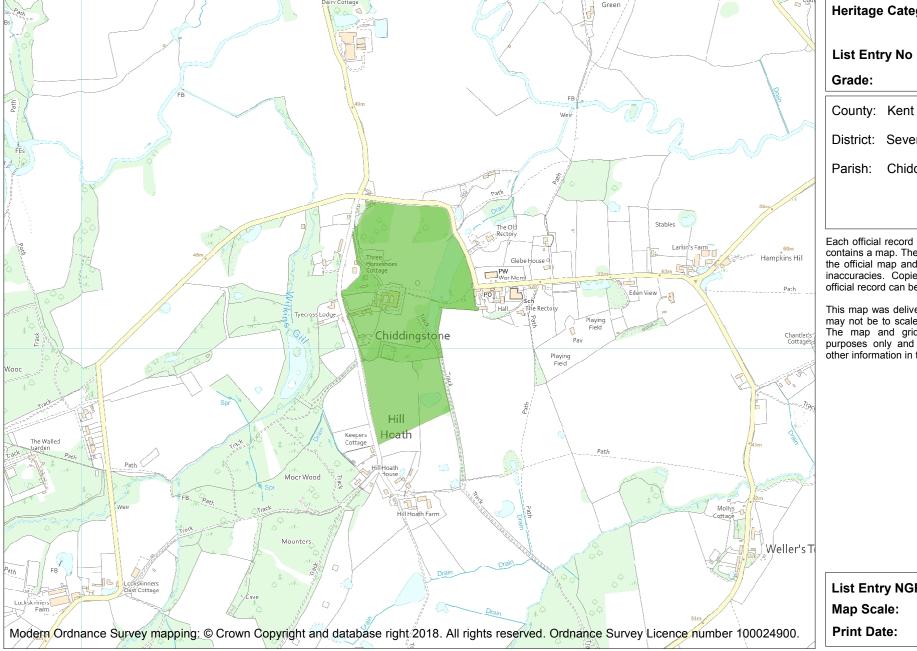

This is an A4 sized map and should be printed full size at A4 with no page scaling set.

Name: CHIDDINGSTONE CASTLE

**Heritage Category:** 

Park and Garden

List Entry No:

1000399

District: Sevenoaks

Parish: Chiddingstone

Each official record of a registered garden or other land contains a map. The map here has been translated from the official map and that process may have introduced inaccuracies. Copies of maps that form part of the official record can be obtained from Historic England.

This map was delivered electronically and when printed may not be to scale and may be subject to distortions. The map and grid references are for identification purposes only and must be read in conjunction with other information in the record.

**List Entry NGR:** TQ 49868 45083

Map Scale: 1:10000

28 April 2024 **Print Date:** 

HistoricEngland.org.uk