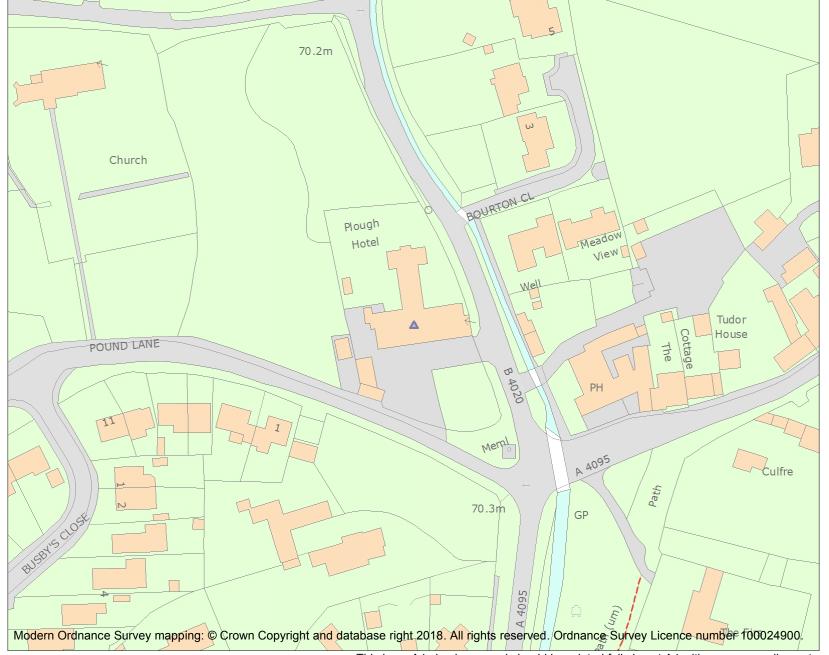

This is an A4 sized map and should be printed full size at A4 with no page scaling set.

Name: PLOUGH HOTEL

Heritage Category:

Listing 1198933

List Entry No :

Grade:

County: Oxfordshire

District: West Oxfordshire

This map was delivered electronically and when printed may not be to scale and may be subject to distortions.

**List Entry NGR:** SP 28460 02073

**Map Scale:** 1:1250

Print Date: 15 May 2024

HistoricEngland.org.uk