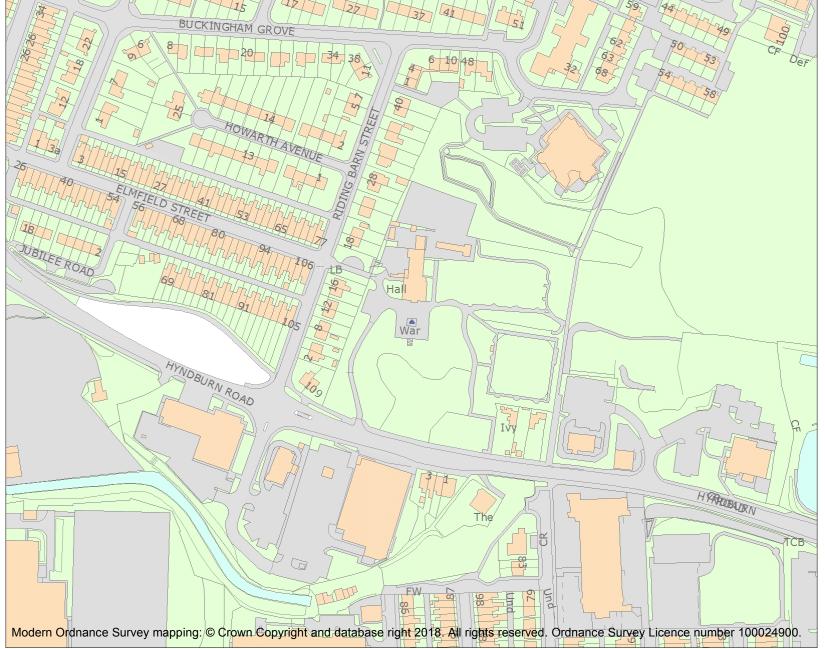

This is an A4 sized map and should be printed full size at A4 with no page scaling set.

Name: War memorial circa 30 metres in front of Elmfield Hall

Heritage Category:

Listing

1072727

List Entry No :

Grade:

This map was delivered electronically and when printed may not be to scale and may be subject to distortions.

**List Entry NGR:** SD 74993 28994

**Map Scale:** 1:2500

Print Date: 27 April 2024

HistoricEngland.org.uk