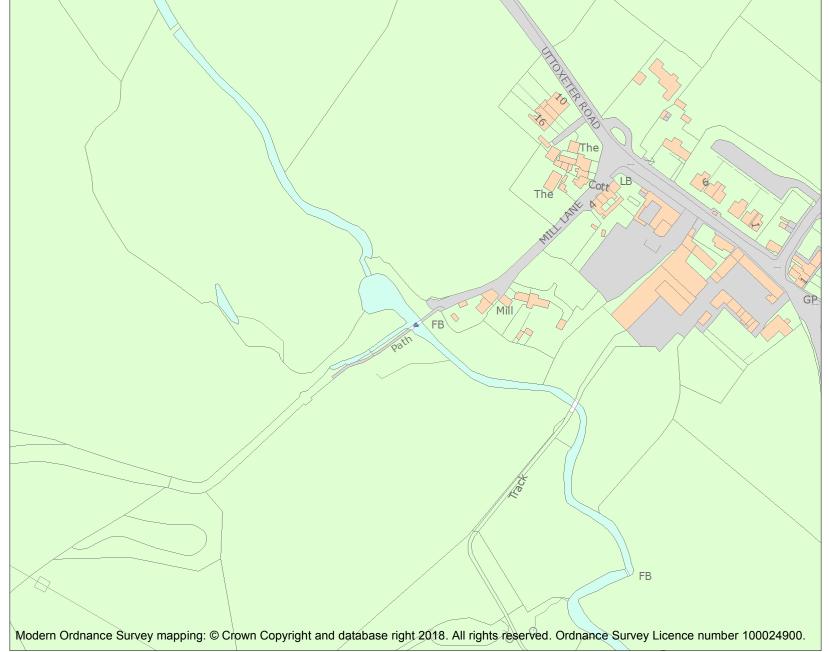

This is an A4 sized map and should be printed full size at A4 with no page scaling set.

Name: FOOTBRIDGE OVER RIVER TEAN SK 014385

Heritage Category:

Listing

List Entry No: 1037936

Grade:

County: Staffordshire

This map was delivered electronically and when printed may not be to scale and may be subject to distortions.

List Entry NGR: SK0143538522

**Map Scale:** 1:2500

Print Date: 4 May 2024

HistoricEngland.org.uk