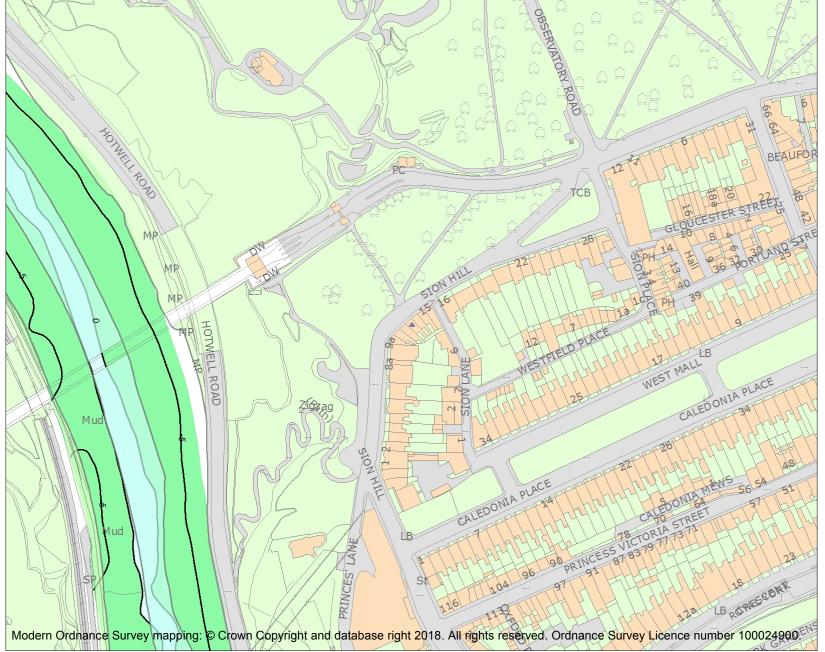

This is an A4 sized map and should be printed full size at A4 with no page scaling set.

Name: 10-14, SION HILL

Heritage Category:

Listing

List Entry No: 1208061

Grade:

County:

District: City of Bristol

Parish: Non Civil Parish

For all entries pre-dating 4 April 2011 maps and national grid references do not form part of the official record of a listed building. In such cases the map here and the national grid reference are generated from the list entry in the official record and added later to aid identification of the principal listed building or buildings.

For all list entries made on or after 4 April 2011 the map here and the national grid reference do form part of the official record. In such cases the map and the national grid reference are to aid identification of the principal listed building or buildings only and must be read in conjunction with other information in the record.

This map was delivered electronically and when printed may not be to scale and may be subject to distortions.

List Entry NGR: ST5666473089

**Map Scale:** 1:2500

Print Date: 4 May 2024

HistoricEngland.org.uk