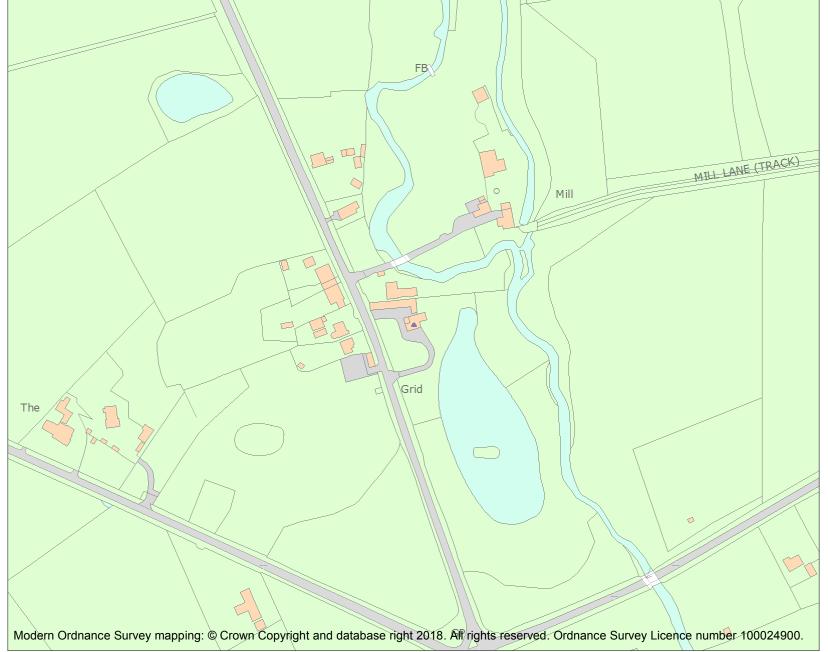

This is an A4 sized map and should be printed full size at A4 with no page scaling set.

Name: WOODMILL

Heritage Category:

Listing 1038503

List Entry No :

Grade:

County: Staffordshire

District: East Staffordshire

Parish: Yoxall

For all entries pre-dating 4 April 2011 maps and national grid references do not form part of the official record of a listed building. In such cases the map here and the national grid reference are generated from the list entry in the official record and added later to aid identification of the principal listed building or buildings.

For all list entries made on or after 4 April 2011 the map here and the national grid reference do form part of the official record. In such cases the map and the national grid reference are to aid identification of the principal listed building or buildings only and must be read in conjunction with other information in the record.

This map was delivered electronically and when printed may not be to scale and may be subject to distortions.

List Entry NGR: SK1380420939

**Map Scale:** 1:2500

Print Date: 17 May 2024

HistoricEngland.org.uk