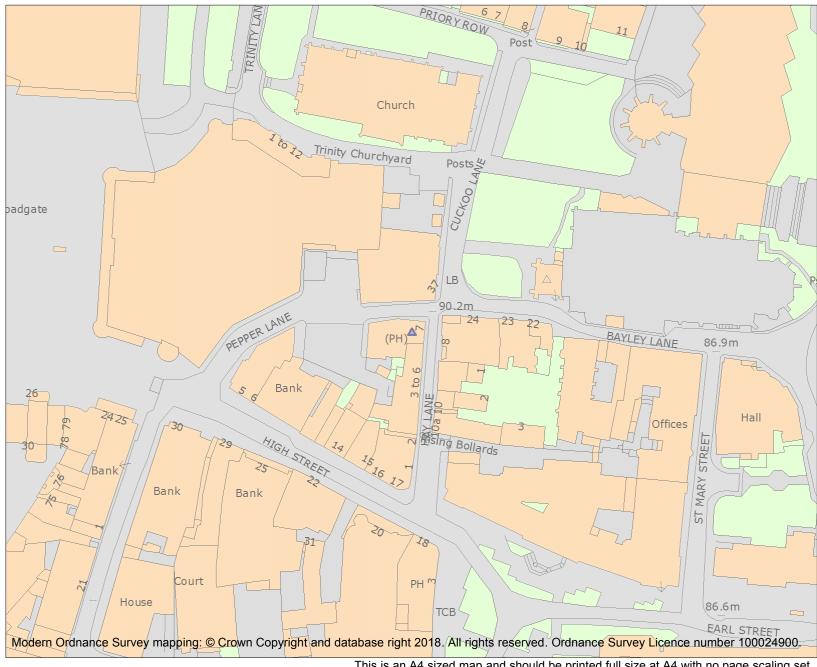

For all entries pre-dating 4 April 2011 maps and national grid references do not form part of the official record of a listed building. In such cases the map here and the national grid reference are generated from the list entry in the official record and added later to aid identification of the principal listed building or buildings.

For all list entries made on or after 4 April 2011 the map here and the national grid reference do form part of the official record. In such cases the map and the national grid reference are to aid identification of the principal listed building or buildings only and must be read in conjunction with other information in the record.

This map was delivered electronically and when printed may not be to scale and may be subject to distortions.

| List Entry NGR: | SP3351978976 |
|-----------------|--------------|
| Map Scale:      | 1:1250       |
| Print Date:     | 2 May 2024   |

This is an A4 sized map and should be printed full size at A4 with no page scaling set.

HistoricEngland.org.uk

Name: GOLDEN CROSS INN