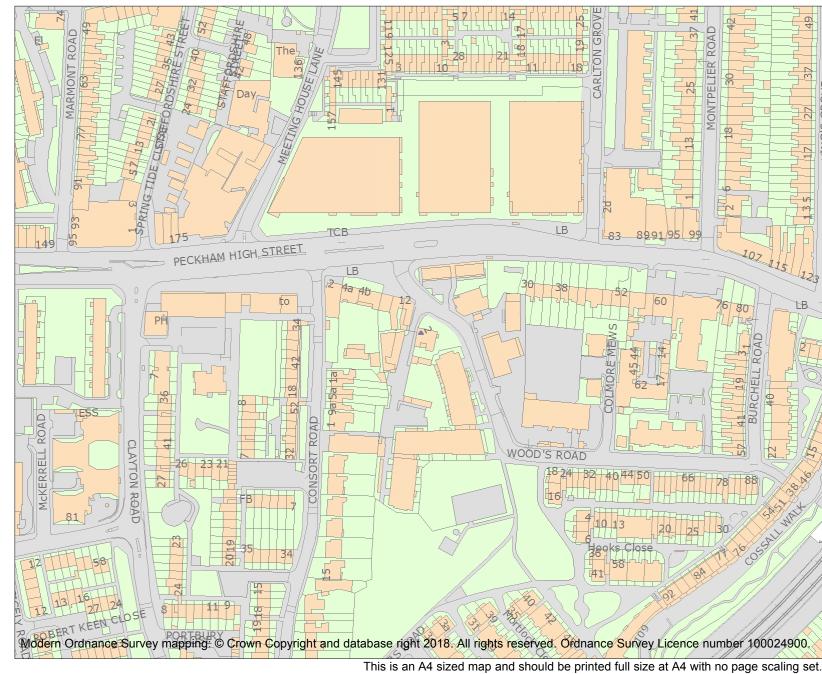

GROVE

ZING'S

12

For all entries pre-dating 4 April 2011 maps and national grid references do not form part of the official record of a listed building. In such cases the map here and the national grid reference are generated from the list entry in the official record and added later to aid identification of the principal listed building or buildings.

This map was delivered electronically and when printed may not be to scale and may be subject to distortions.

| List Entry NGR: | TQ 34633 76729 |
|-----------------|----------------|
| Map Scale:      | 1:2500         |
| Print Date:     | 29 April 2024  |

Historic England

HistoricEngland.org.uk

Name: 4 Woods Road