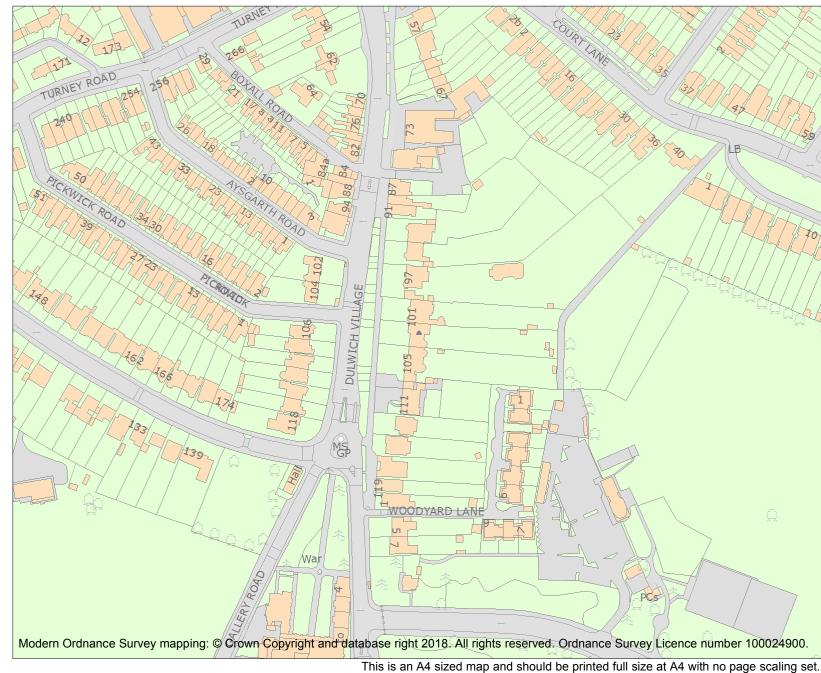

For all entries pre-dating 4 April 2011 maps and national grid references do not form part of the official record of a listed building. In such cases the map here and the national grid reference are generated from the list entry in the official record and added later to aid identification of the principal listed building or buildings.

For all list entries made on or after 4 April 2011 the map here and the national grid reference do form part of the official record. In such cases the map and the national grid reference are to aid identification of the principal listed building or buildings only and must be read in conjunction with other information in the record.

This map was delivered electronically and when printed may not be to scale and may be subject to distortions.

| List Entry NGR: | TQ 33180 73872 |
|-----------------|----------------|
| Map Scale:      | 1:2500         |
| Print Date:     | 20 May 2024    |

HistoricEngland.org.uk

Name: 103 AND 105, DULWICH VILLAGE