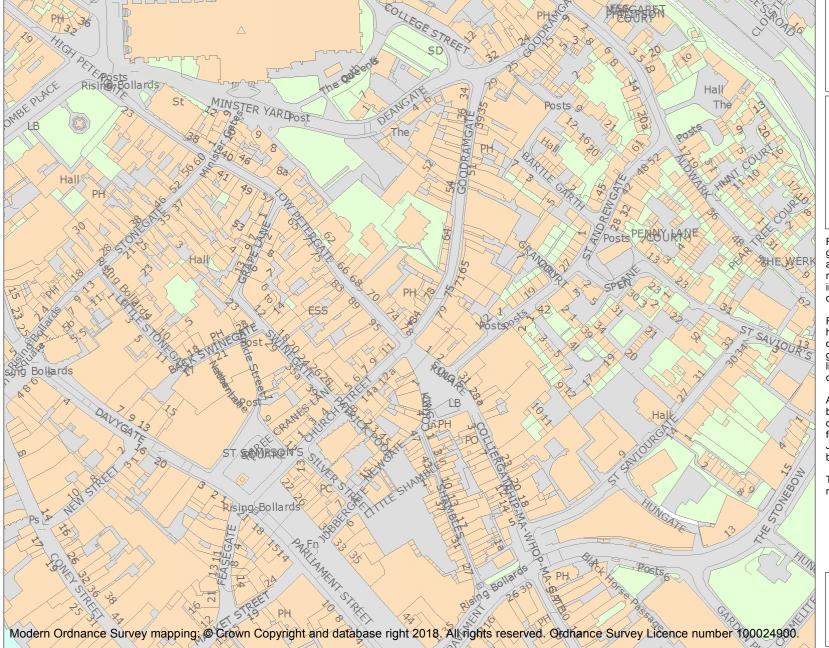

This is an A4 sized map and should be printed full size at A4 with no page scaling set.

Name: 82, GOODRAMGATE (See details for further address information)

Heritage Category:

Listing

List Entry No: 1257423

This map was delivered electronically and when printed may not be to scale and may be subject to distortions.

**List Entry NGR:** SE 60434 51987

**Map Scale:** 1:2500

Print Date: 24 April 2024

HistoricEngland.org.uk