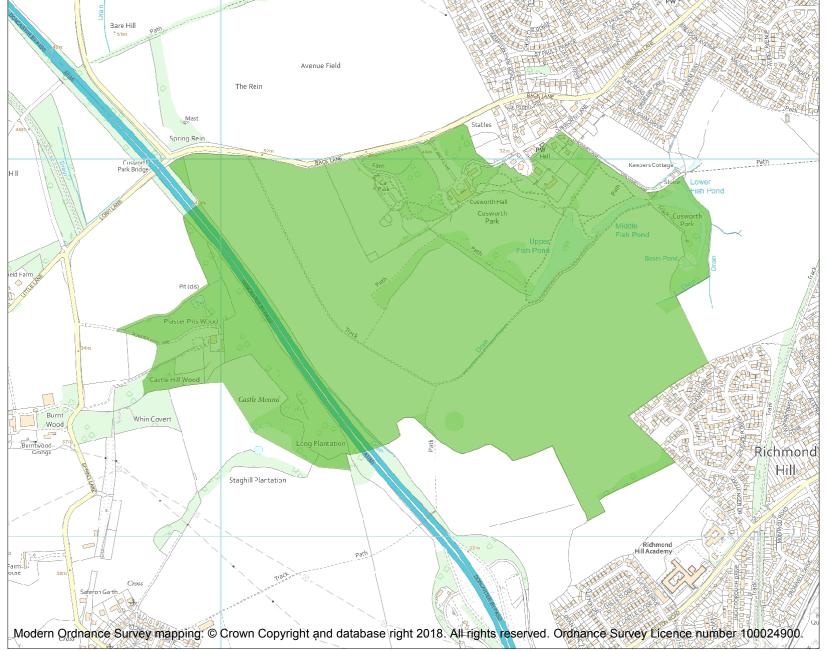

This is an A4 sized map and should be printed full size at A4 with no page scaling set.

Name: CUSWORTH HALL

Heritage Category:

Park and Garden

**List Entry No**: 1000412

Grade:

County:

District: Doncaster

Parish: Sprotbrough and Cusworth

Each official record of a registered garden or other land contains a map. The map here has been translated from the official map and that process may have introduced inaccuracies. Copies of maps that form part of the official record can be obtained from Historic England.

This map was delivered electronically and when printed may not be to scale and may be subject to distortions. The map and grid references are for identification purposes only and must be read in conjunction with other information in the record.

**List Entry NGR:** SE 54509 03678

**Map Scale:** 1:10000

Print Date: 25 April 2024

HistoricEngland.org.uk