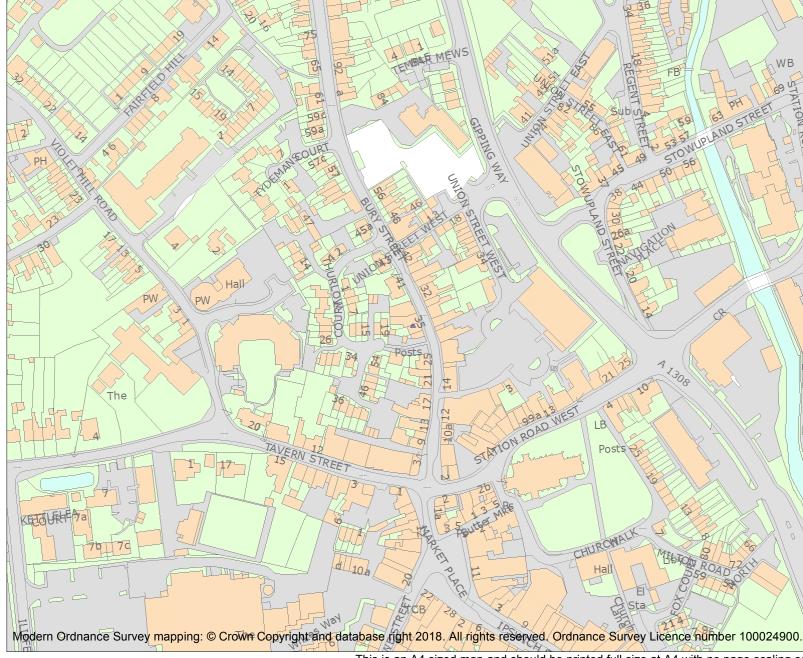

| Heritage Category: |             |         |  |
|--------------------|-------------|---------|--|
|                    |             | Listing |  |
| List Entry No :    |             | 1208431 |  |
| Grade:             |             | II      |  |
| County:            | Suffolk     |         |  |
| District:          | Mid Suffolk |         |  |
| Parish:            | Stowmarket  |         |  |
|                    |             |         |  |
|                    |             |         |  |

Ó TATION

ROAD

EAS

For all entries pre-dating 4 April 2011 maps and national grid references do not form part of the official record of a listed building. In such cases the map here and the national grid reference are generated from the list entry in the official record and added later to aid identification of the principal listed building or buildings.

For all list entries made on or after 4 April 2011 the map here and the national grid reference do form part of the official record. In such cases the map and the national grid reference are to aid identification of the principal listed building or buildings only and must be read in conjunction with other information in the record.

Any object or structure fixed to the principal building or buildings and any object or structure within the curtilage of the building, which, although not fixed to the building, forms part of the land and has done so since before 1st July, 1948 is by law to be treated as part of the listed building.

This map was delivered electronically and when printed may not be to scale and may be subject to distortions.

|   | List Entry NGR: | TM 04836 58777 |
|---|-----------------|----------------|
| 4 | Map Scale:      | 1:2500         |
|   | Print Date:     | 28 April 2024  |

HistoricEngland.org.uk

Name: 33, 35 AND 35A, BURY STREET