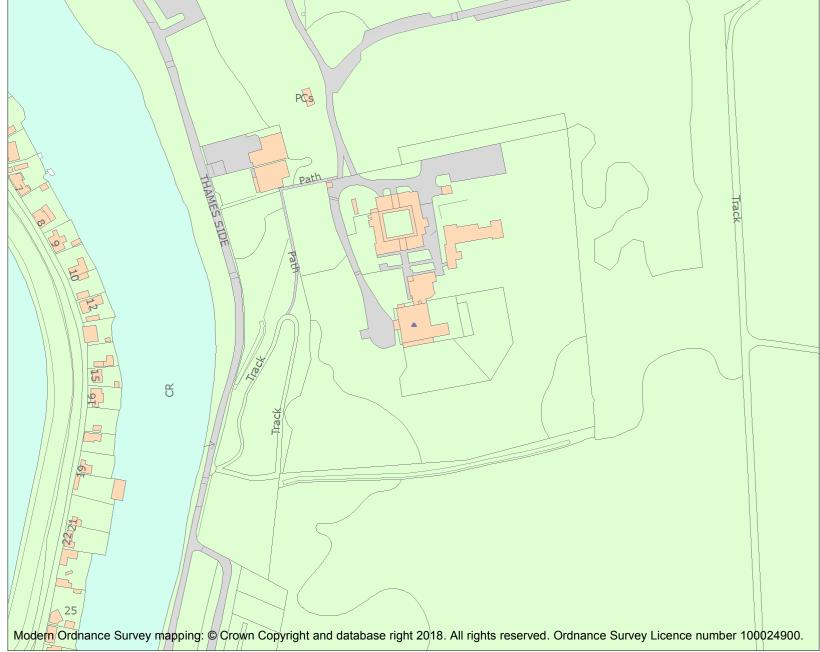

This is an A4 sized map and should be printed full size at A4 with no page scaling set.

Name: LALEHAM ABBEY

Heritage Category:

Listing

||\*

List Entry No: 1187014

Grade:

County: Surrey

This map was delivered electronically and when printed may not be to scale and may be subject to distortions.

**List Entry NGR:** TQ 05216 68194

**Map Scale:** 1:2500

Print Date: 28 April 2024

HistoricEngland.org.uk