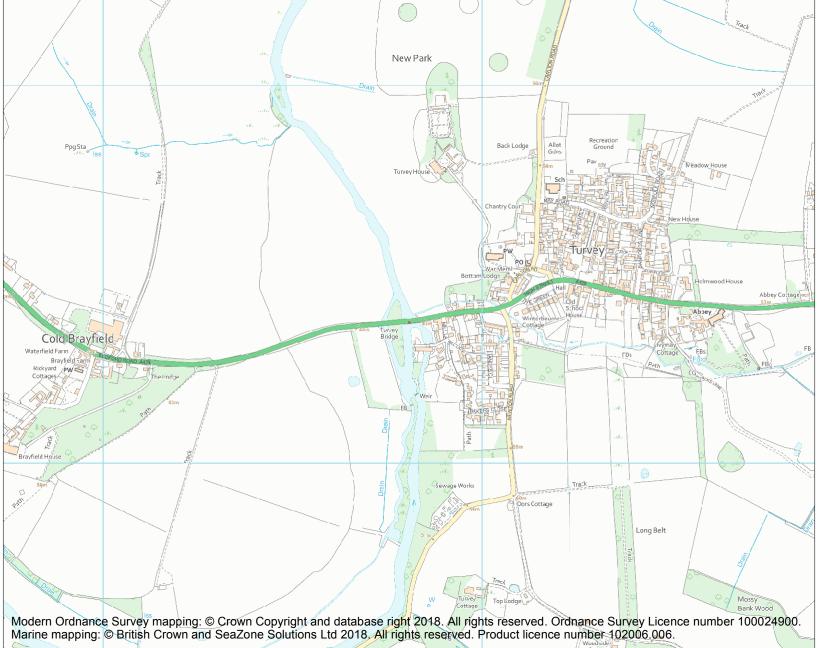

This is an A4 sized map and should be printed full size at A4 with no page scaling set.

Name: Turvey Bridge

Heritage Category:

Scheduling

List Entry No :

1004506

County:

District: Bedford

Parish: Turvey

Each official record of a scheduled monument contains a map. New entries on the schedule from 1988 onwards include a digitally created map which forms part of the official record. For entries created in the years up to and including 1987 a hand-drawn map forms part of the official record. The map here has been translated from the official map and that process may have introduced inaccuracies. Copies of maps that form part of the official record can be obtained from Historic England.

This map was delivered electronically and when printed may not be to scale and may be subject to distortions. All maps and grid references are for identification purposes only and must be read in conjunction with other information in the record.

List Entry NGR: SP9380852374

**Map Scale:** 1:10000

Print Date: 29 April 2024