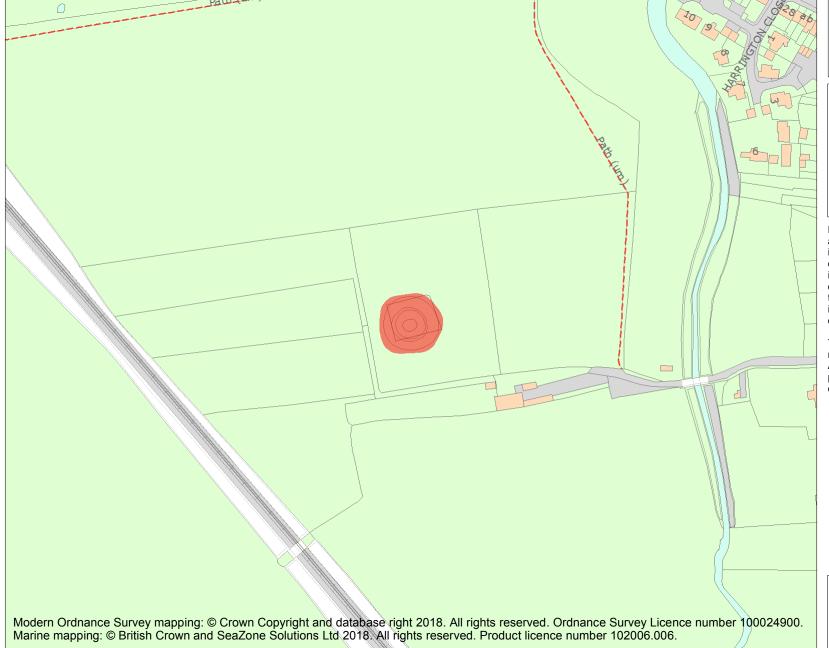

This is an A4 sized map and should be printed full size at A4 with no page scaling set.

Name: Round barrow 245m south of Barrow Lodge

Heritage Category:

Scheduling

**List Entry No:** 

1004521

County:

District: South Gloucestershire

Parish: Bitton

Each official record of a scheduled monument contains a map. New entries on the schedule from 1988 onwards include a digitally created map which forms part of the official record. For entries created in the years up to and including 1987 a hand-drawn map forms part of the official record. The map here has been translated from the official map and that process may have introduced inaccuracies. Copies of maps that form part of the official record can be obtained from Historic England.

List Entry NGR: ST6779869448

**Map Scale:** 1:2500

Print Date: 30 April 2024