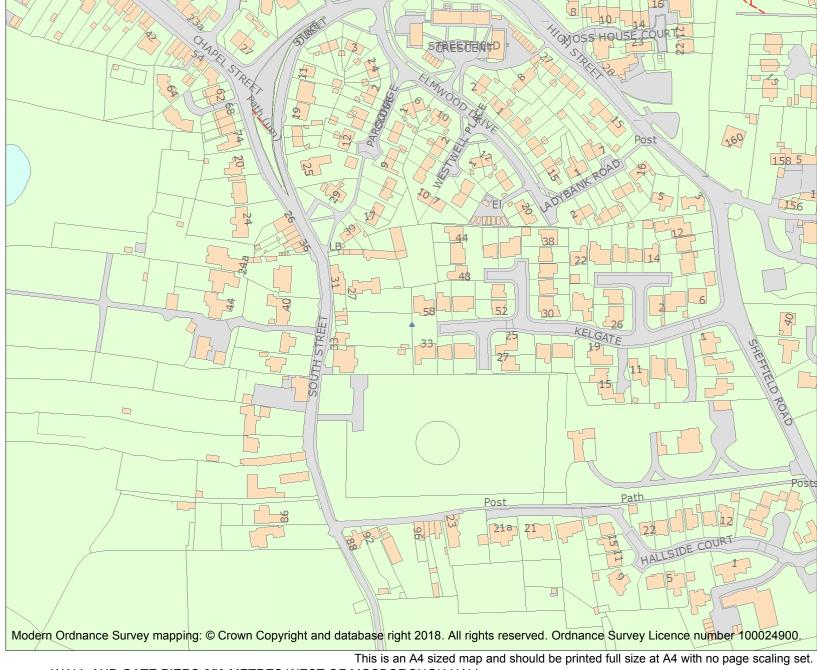

Name: WALL AND GATE PIERS 250 METRES WEST OF MOSBOROUGH HALL

SK4263580663

Heritage Category:

List Entry No :

District: Sheffield

Parish: Non Civil Parish

of the principal listed building or buildings.

For all entries pre-dating 4 April 2011 maps and national grid references do not form part of the official record of a listed building. In such cases the map here and the national grid reference are generated from the list entry in the official record and added later to aid identification

For all list entries made on or after 4 April 2011 the map

here and the national grid reference do form part of the

official record. In such cases the map and the national grid reference are to aid identification of the principal

listed building or buildings only and must be read in conjunction with other information in the record.

Any object or structure fixed to the principal building or buildings and any object or structure within the curtilage of the building, which, although not fixed to the building, forms part of the land and has done so since before 1st July, 1948 is by law to be treated as part of the listed

This map was delivered electronically and when printed

may not be to scale and may be subject to distortions.

Grade:

County:

building.

List Entry NGR:

Listing

1247374