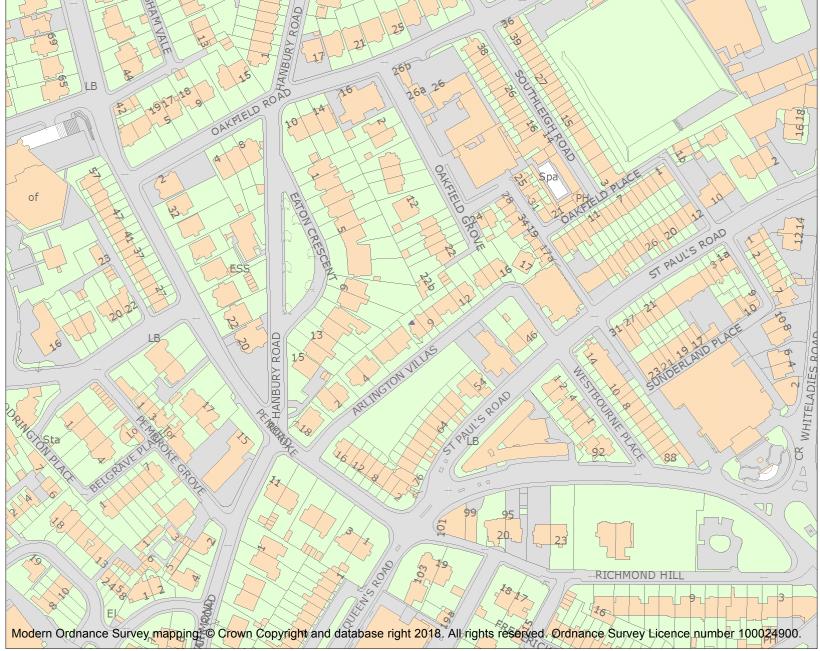

This is an A4 sized map and should be printed full size at A4 with no page scaling set.

Name: 8, 9 AND 10, ARLINGTON VILLAS

Heritage Category:

Listing

List Entry No: 1203520

Grade:

1

County:

District: City of Bristol

Parish: Non Civil Parish

For all entries pre-dating 4 April 2011 maps and national grid references do not form part of the official record of a listed building. In such cases the map here and the national grid reference are generated from the list entry in the official record and added later to aid identification of the principal listed building or buildings.

For all list entries made on or after 4 April 2011 the map here and the national grid reference do form part of the official record. In such cases the map and the national grid reference are to aid identification of the principal listed building or buildings only and must be read in conjunction with other information in the record.

This map was delivered electronically and when printed may not be to scale and may be subject to distortions.

**List Entry NGR:** ST 57530 73503

**Map Scale:** 1:2500

Print Date: 29 April 2024

HistoricEngland.org.uk